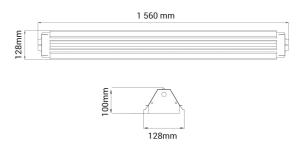

## **Bladeline**

( ( IP20 | 230V | 50Hz | 1

| LED (built in) |
|----------------|
| 66W            |
| 2700K          |
| 80             |
| 7128lm         |
| 7300lm         |
| 110°           |
| Crossblade     |
| None           |
| 230V 50Hz      |
| 18i5x2         |
| Ceiling        |
| 3              |
| White          |
| 156mm          |
| 100mm          |
| 128mm          |
| 1 hour         |
| Manual         |
| 450lm          |
|                |