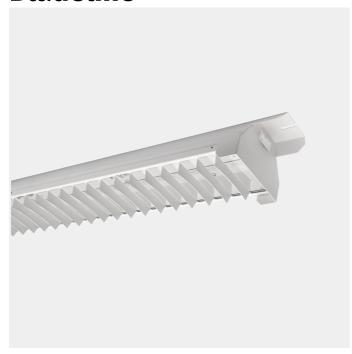

Bladeline is a highly flexible LED luminaire due to the fact that it may be installed surface mounted on the ceiling or on electrical tracks. The Bladeline has a efficiency LED driver providing a high light output. The Bladeline is an innovative LED luminaire with a white louvre front cover meet all demands for use in all retail - and industrial demands. The Louvre front cover made in aluminium reduces glare to a minimum level. The Bladeline is equipped with a chassis connector at each end to ensure a quick and efficient installation. Batteries for emergency: 1 year warranty