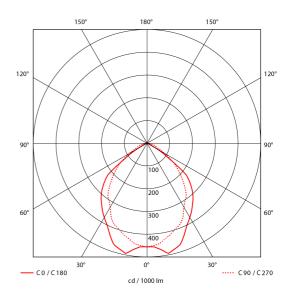

## **Bladeline**

Lumen/W:

Length [mm]:

Height [mm]:

Width [mm]:

Color:

MacAdam (SDCM):





114lm/W

White

155mm

100mm

130mm

3



Bladeline is a highly flexible LED luminaire due to the fact that it may be installed surface mounted on the ceiling or on electrical tracks. The Bladeline has a efficiency LED driver providing a high light output. The Bladeline is an innovative LED luminaire with a white louvre front cover meet all demands for use in all retail - and industrial demands. The Louvre front cover made in aluminium reduces glare to a minimum level. The Bladeline is equipped with a chassis connector at each end to ensure a quick and efficient installation.