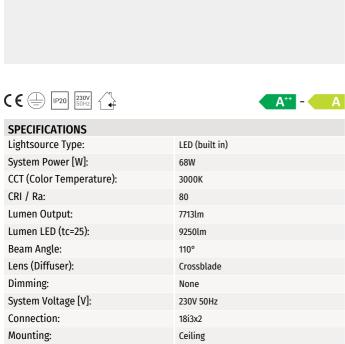

## **Bladeline**

Lumen/W:

Length [mm]:

Height [mm]:

Width [mm]:

Color:

MacAdam (SDCM):

114lm/W

White

155mm

100mm

130mm

3

Bladeline is a highly flexible LED luminaire due to the fact that it may be installed surface mounted on the ceiling or on electrical tracks. The Bladeline has a efficiency LED driver providing a high light output. The Bladeline is an innovative LED luminaire with a white louvre front cover meet all demands for use in all retail - and industrial demands. The Louvre front cover made in aluminium reduces glare to a minimum level. The Bladeline is equipped with a chassis connector at each end to ensure a quick and efficient installation.