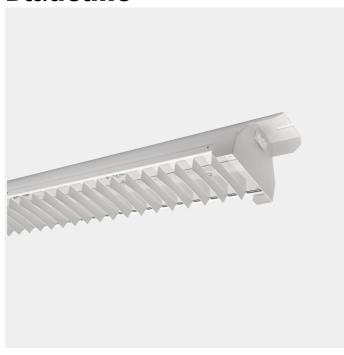

## **Bladeline**

Lumen/W:

Length [mm]:

Height [mm]:

Width [mm]:

Color:

MacAdam (SDCM):

114lm/W

White

155mm

100mm

130mm

3

Bladeline is a highly flexible LED luminaire due to the fact that it may be installed surface mounted on the ceiling or on electrical tracks. The Bladeline has a efficiency LED driver providing a high light output. The Bladeline is an innovative LED luminaire with a white louvre front cover meet all demands for use in all retail - and industrial demands. The Louvre front cover made in aluminium reduces glare to a minimum level. The Bladeline is equipped with a chassis connector at each end to ensure a quick and efficient installation.