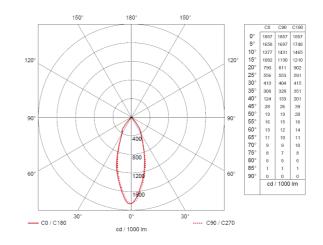

## SPECIFICATIONS

| System Power [W]:             | 8W                |  |
|-------------------------------|-------------------|--|
| CCT (Color Temperature):      | 2700К             |  |
| CRI / Ra:                     | 90                |  |
| Lumen Output:                 | 550lm             |  |
| Beam Angle:                   | 36°               |  |
| Lens (Diffuser):              | Clear             |  |
| Dimming:                      | Phase-Cut         |  |
| System Voltage [V]:           | 230V 50Hz         |  |
| Connection:                   | QuickConnect      |  |
| Mounting:                     | Recessed, Ceiling |  |
| Cut-out [mm]:                 | Ø68-Ø74mm         |  |
| Lifetime [h]:                 | L80B50: 50 000h   |  |
| Lumen/W:                      | 70lm/W            |  |
| MacAdam (SDCM):               | 3                 |  |
| Color:                        | White             |  |
| Height [mm]:                  | 50mm              |  |
| Width [mm]:                   | 80mm              |  |
| Weight [kg]:                  | 0,27kg            |  |
| To be recessed in insulation: | No                |  |
|                               |                   |  |