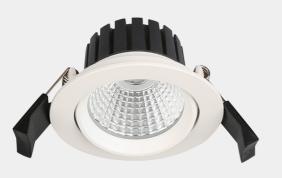

## Manto Adjustable 550lm 927 36° 8W WH Phasecut IP5

 $\mathbf{\Delta}^{\mathbf{i}}$ 

🖒 68-74mm

| CE | IP54 | 230V<br>50Hz |  |
|----|------|--------------|--|
|    |      |              |  |

Manto Downlight has a cut-out Ø67-74mm that makes is perfect for retrofit to replace old halogen downlights with LED. The downlight is dimmable and can be tilted 25°. Driver included.

NORLUX AS | Borgeskogen 32, 3160 Stokke | post@norlux.com | +47 33 30 10 80 | www.norlux.com