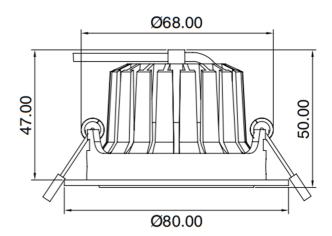

## SPECIFICATIONS

| System Power [W]:             | 8W                |  |
|-------------------------------|-------------------|--|
| CCT (Color Temperature):      | 2700К             |  |
| CRI / Ra:                     | 90                |  |
| Lumen Output:                 | 550lm             |  |
| Beam Angle:                   | 36°               |  |
| Lens (Diffuser):              | Clear             |  |
| Dimming:                      | Phase-Cut         |  |
| System Voltage [V]:           | 230V 50Hz         |  |
| Connection:                   | QuickConnect      |  |
| Mounting:                     | Recessed, Ceiling |  |
| Cut-out [mm]:                 | Ø68-Ø74mm         |  |
| Lifetime [h]:                 | L80B50: 50 000h   |  |
| Lumen/W:                      | 70lm/W            |  |
| MacAdam (SDCM):               | 3                 |  |
| Color:                        | White             |  |
| Height [mm]:                  | 50mm              |  |
| Width [mm]:                   | 80mm              |  |
| Weight [kg]:                  | 0,27kg            |  |
| To be recessed in insulation: | No                |  |
|                               |                   |  |

Manto Downlight has a cut-out Ø67-74mm that makes is perfect for retrofit to replace old halogen downlights with LED. The downlight is dimmable and can be tilted 25°. Driver included.

NORLUX AS | Borgeskogen 32, 3160 Stokke | post@norlux.com | +47 33 30 10 80 | www.norlux.com