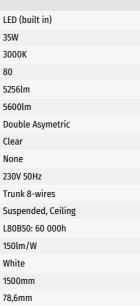

## SPECIFICATIONS Lightsource Type: System Power [W]: CCT (Color Temperature): CRI / Ra: 80 Lumen Output: Lumen LED (tc=25): Beam Angle: Lens (Diffuser): Dimming: System Voltage [V]: Connection: Mounting: Lifetime [h]: Lumen/W: Color: Length [mm]: Height [mm]: Width [mm]: 72,3mm Weight [kg]: 1,64kg