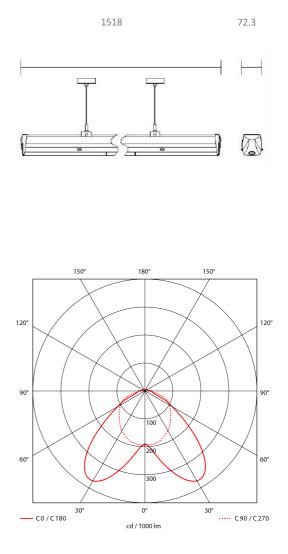

## SPECIFICATIONS Lightsource Type: System Power [W]: CCT (Color Temperature): CRI / Ra: 80 Lumen Output: Lumen LED (tc=25): Beam Angle: Lens (Diffuser): Dimming: System Voltage [V]: Connection: Mounting: Lifetime [h]: Lumen/W: Color: Length [mm]: Height [mm]: Width [mm]: 72,3mm Weight [kg]: 1,64kg

Unit: mm

Trunk is a premium quality and highly advanced linear pendant light system offering

continuous light distribution. We offer a variety of accessories securing easy installation

and various layouts ensuring a natural like lighting to any area. The Trunk light fixtures