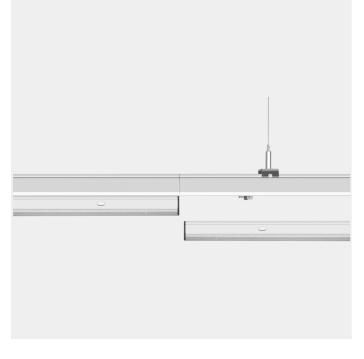

Unit: mm

Trunk is a premium quality and highly advanced linear pendant light system offering

continuous light distribution. We offer a variety of accessories securing easy installation

and various layouts ensuring a natural like lighting to any area. The Trunk light fixtures

are manufactured in ultra-thin steel plates securing a long-life product. The Trunk fixtures

are delivered with all needed installation details in one box and no tools are needed for

the installation. Please see technical table below for detailed information. Batteries for emergency: 1 year warranty