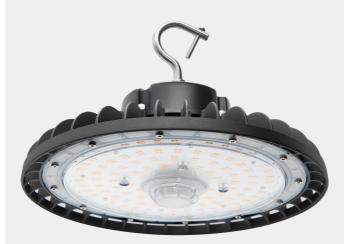

## Ufo B High Bay 240W

Ufo B high bay is absolute top-notch concerning light output and mechanical strength. The luminaire is classified accordance to the IP65 norm. This makes UFO B very suitable for use in tough conditions. The light output from the UFO B is >160 lm/W, makes this a perfect choice. Add a PIR or microwave sensor to make your light control more cost efficient. Sensor can not be used together with DALI2 version. Ufo B high Bay are delivered with 1-10W / PWM dimming or DALI2. See accessories for variable choice of lampshade and lenses.