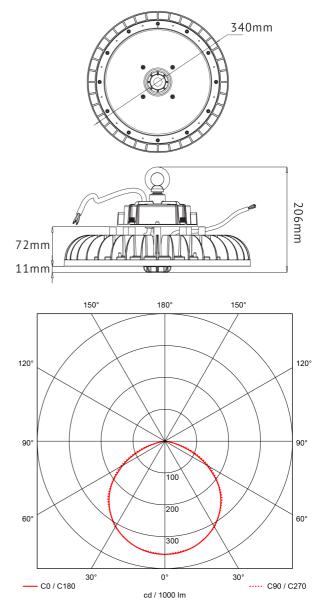

## SPECIFICATIONS

| Lightsource Type:        | LED (built in)              |
|--------------------------|-----------------------------|
| System Power [W]:        | 240W                        |
| CCT (Color Temperature): | 4000K                       |
| CRI / Ra:                | 80                          |
| Lumen Output:            | 38700lm                     |
| Lumen LED (tc=25):       | 42600lm                     |
| Beam Angle:              | 120                         |
| Lens (Diffuser):         | Lens                        |
| Dimming:                 | PWM, 1-10V                  |
| System Voltage [V]:      | 230V 50Hz                   |
| Connection:              | 18i3 0,4m + 2x0,4m free end |
| Mounting:                | Suspended                   |
| Lifetime [h]:            | L80B50: 76 000h             |
| Lumen/W:                 | 161lm/W                     |
| Color:                   | Black                       |
| Height [mm]:             | 140mm                       |
| Width [mm]:              | 340mm                       |
| Weight [kg]:             | 3,95kg                      |
|                          |                             |