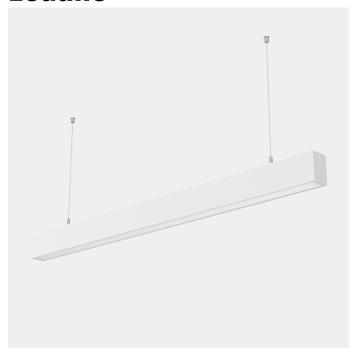

LEDline is a modern linear LED system for seamless lighting. It is based on modular chassis details allowing for seamless extensions through both straight connectors, 90 degrees corners and X-crosses. This allows light designers to make tailor fit lighting systems in an easy manner. The chassis details assure easy installation without failures. Add 1 pc 8050-05 for each mains supply (each row or standalone). Also add mounting accessories.