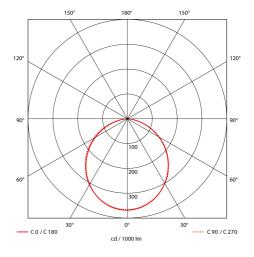

## Ledline

| <b>C €</b> □ □ □ □ □ □ □ □ □ □ □ □ □ □ □ □ □ □ | A** - A                             |
|------------------------------------------------|-------------------------------------|
| SPECIFICATIONS                                 |                                     |
| System Power [W]:                              | 75W                                 |
| CCT (Color Temperature):                       | 3000K                               |
| CRI / Ra:                                      | 80                                  |
| Lumen Output:                                  | 5950lm                              |
| Lumen LED (tc=25):                             | 7100lm                              |
| Beam Angle:                                    | 110                                 |
| Lens (Diffuser):                               | Opal                                |
| Dimming:                                       | DALI                                |
| System Voltage [V]:                            | 230V 50Hz                           |
| Connection:                                    | LEDLine 5-pin                       |
| Mounting:                                      | Recessed, Surface, Ceiling, Pendant |
| Lifetime [h]:                                  | L80B50: 50 000h                     |
| Lumen/W:                                       | 80lm/W                              |
| Color:                                         | White                               |
| Length [mm]:                                   | 2400mm                              |
| Height [mm]:                                   | 84mm                                |
| Width [mm]:                                    | 56mm                                |
| Weight [kg]:                                   | 6,6kg                               |