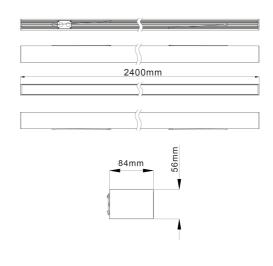

## Ledline

| <b>C €</b> □ □ □ □ □ □ □ □ □ □ □ □ □ □ □ □ □ □ | A** - A                             |
|------------------------------------------------|-------------------------------------|
| SPECIFICATIONS                                 |                                     |
| System Power [W]:                              | 75W                                 |
| CCT (Color Temperature):                       | 3000K                               |
| CRI / Ra:                                      | 80                                  |
| Lumen Output:                                  | 5950lm                              |
| Lumen LED (tc=25):                             | 7100lm                              |
| Beam Angle:                                    | 110                                 |
| Lens (Diffuser):                               | Opal                                |
| Dimming:                                       | DALI                                |
| System Voltage [V]:                            | 230V 50Hz                           |
| Connection:                                    | LEDLine 5-pin                       |
| Mounting:                                      | Recessed, Surface, Ceiling, Pendant |
| Lifetime [h]:                                  | L80B50: 50 000h                     |
| Lumen/W:                                       | 80lm/W                              |
| Color:                                         | White                               |
| Length [mm]:                                   | 2400mm                              |
| Height [mm]:                                   | 84mm                                |
| Width [mm]:                                    | 56mm                                |
| Weight [kg]:                                   | 6,6kg                               |