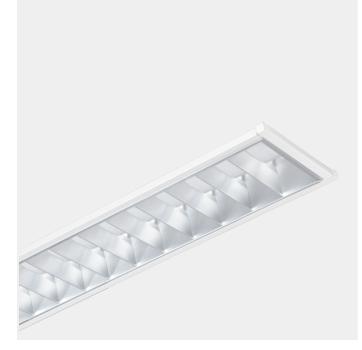

## **Relax Par**

The Relax Par is an interior light fixture designed for recessed installation in suspended ceilings. It is designed with a Louvre front cover in order to achieve less glare and thereby giving a better impression of the light. The Relax Par is equipped with a 18i3 connector and is available in 3 different models, with a variety of connector options.