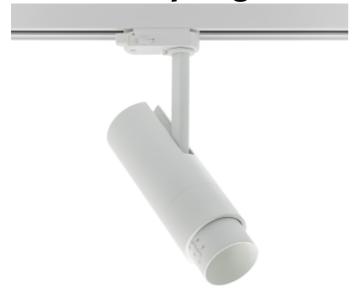

## **Zoom Mini Spotlight**

Zoom Mini is relatively small spotlight for use in track lighting systems. The unique zoom patent makes it possible to vary the beam angel between 5 - and 60 degrees making this model highly versatile. The Zoom Mini is available in both 2700 and 3000 Kelvin and is made from robust die-cast aluminum. Choose between on/off, phase cut and DALI dimming.