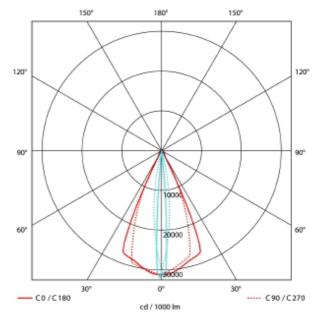

| CE | <b></b> | IP20 | 230V<br>50Hz |  |
|----|---------|------|--------------|--|

| SPECIFICATIONS           |                  |  |  |
|--------------------------|------------------|--|--|
| Lightsource Type:        | LED (built in)   |  |  |
| System Power [W]:        | 15W              |  |  |
| CCT (Color Temperature): | 2700K            |  |  |
| CRI / Ra:                | 80               |  |  |
| Lumen Output:            | 511-276lm        |  |  |
| Lumen LED (tc=25):       | 900lm            |  |  |
| Beam Angle:              | 5-60             |  |  |
| Lens (Diffuser):         | Clear            |  |  |
| Dimming:                 | None             |  |  |
| System Voltage [V]:      | 230V 50Hz        |  |  |
| Connection:              | Track 3-Circuit  |  |  |
| Mounting:                | Track, Ceiling   |  |  |
| Lifetime [h]:            | L80B10: 100 000h |  |  |
| UGR (<=):                | 18               |  |  |
| Lumen/W:                 | 34lm/W           |  |  |
| Color:                   | White            |  |  |
| Length [mm]:             | 261mm            |  |  |
| Width [mm]:              | 60mm             |  |  |
| Weight [kg]:             | 0,95kg           |  |  |