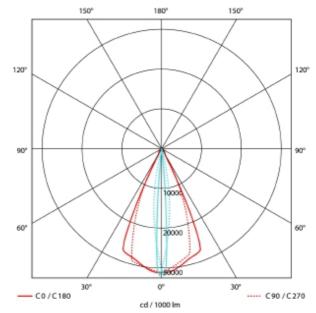

| < € | IP20 | 230V<br>50Hz |  |
|-----|------|--------------|--|

| SPECIFICATIONS           |                  |  |  |
|--------------------------|------------------|--|--|
| Lightsource Type:        | LED (built in)   |  |  |
| System Power [W]:        | 15W              |  |  |
| CCT (Color Temperature): | 3000K            |  |  |
| CRI / Ra:                | 90               |  |  |
| Lumen LED (tc=25):       | 1300lm           |  |  |
| Beam Angle:              | 5-60°            |  |  |
| Lens (Diffuser):         | Clear            |  |  |
| Dimming:                 | Phase-Cut        |  |  |
| System Voltage [V]:      | 230V 50Hz        |  |  |
| Connection:              | Track 3-Circuit  |  |  |
| Mounting:                | Track, Ceiling   |  |  |
| Lifetime [h]:            | L80B10: 100 000h |  |  |
| MacAdam (SDCM):          | 3                |  |  |
| Color:                   | White            |  |  |
| Length [mm]:             | 261mm            |  |  |
| Width [mm]:              | 60mm             |  |  |
| Weight [kg]:             | 0,95kg           |  |  |