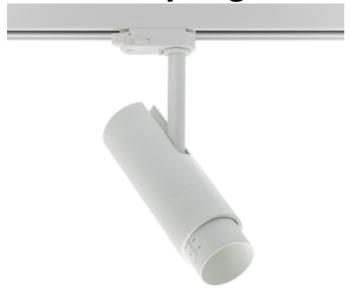

## **Zoom Mini Spotlight**

Zoom Mini is relatively small spotlight for use in track lighting systems. The unique zoom patent makes it possible to vary the beam angel between 5 - and 60 degrees making this model highly versatile. This Zoom Mini variant is available in both black and white color, 2700 and 3000 Kelvin and with phase cut dimming. The spotlight is made from robust die-cast aluminum.