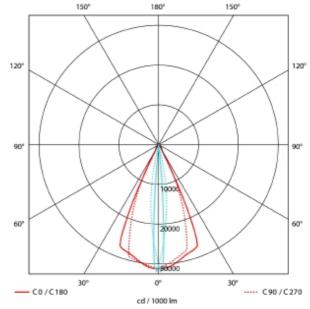

| <b>(€</b> ⊕ | IP20 | 230V<br>50Hz |  |
|-------------|------|--------------|--|

| SPECIFICATIONS           |                  |  |
|--------------------------|------------------|--|
| Lightsource Type:        | LED (built in)   |  |
| System Power [W]:        | 15W              |  |
| CCT (Color Temperature): | 2700K            |  |
| CRI / Ra:                | 97               |  |
| Lumen LED (tc=25):       | 900lm            |  |
| Beam Angle:              | 5-60°            |  |
| Lens (Diffuser):         | Clear            |  |
| Dimming:                 | Phase-Cut        |  |
| System Voltage [V]:      | 230V 50Hz        |  |
| Connection:              | Track 1-Circuit  |  |
| Mounting:                | Track, Ceiling   |  |
| Lifetime [h]:            | L80B10: 100 000h |  |
| Color:                   | White            |  |
| Length [mm]:             | 261mm            |  |
| Width [mm]:              | 60mm             |  |
| Weight [kg]:             | 0,95kg           |  |