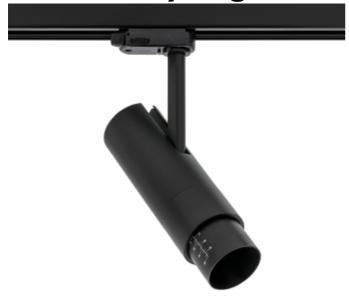

## **Zoom Mini Spotlight**

Zoom Mini is relatively small spotlight for use in track lighting systems. The unique zoom patent makes it possible to vary the beam angel between 5 - and 60 degrees making this model highly versatile. This Zoom Mini variant is available in both black and white color, 2700 and 3000 Kelvin and with phase cut dimming. The spotlight is made from robust die-cast aluminum.