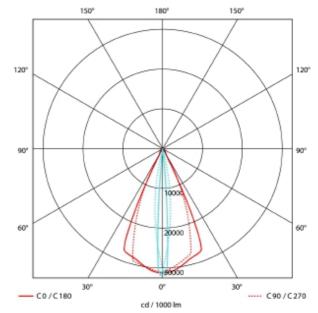

## **Zoom Mini Spotlight**

Zoom Mini is relatively small spotlight for use in track lighting systems. The unique zoom patent makes it possible to vary the beam angel between 5 - and 60 degrees making this model highly versatile. This Zoom Mini variant is available in both black and white color, 2700 and 3000 Kelvin and with phase cut dimming. The spotlight is made from robust die-cast aluminum.

|    | _    |              | ΔΠ |
|----|------|--------------|----|
| C€ | IP20 | 230V<br>50Hz |    |

| SPECIFICATIONS           |                  |  |
|--------------------------|------------------|--|
| Lightsource Type:        | LED (built in)   |  |
| System Power [W]:        | 15W              |  |
| CCT (Color Temperature): | 2700K            |  |
| CRI / Ra:                | 97               |  |
| Lumen LED (tc=25):       | 900lm            |  |
| Beam Angle:              | 5-60°            |  |
| Lens (Diffuser):         | Clear            |  |
| Dimming:                 | Phase-Cut        |  |
| System Voltage [V]:      | 230V 50Hz        |  |
| Connection:              | Track 1-Circuit  |  |
| Mounting:                | Track, Ceiling   |  |
| Lifetime [h]:            | L80B10: 100 000h |  |
| Color:                   | Black            |  |
| Length [mm]:             | 261mm            |  |
| Width [mm]:              | 60mm             |  |
| Weight [kg]:             | 0,95kg           |  |