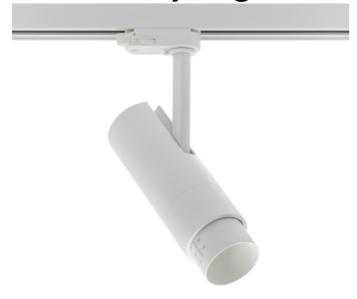

## **Zoom Mini Spotlight**

Zoom Mini is relatively small spotlight for use in track lighting systems. The unique zoom patent makes it possible to vary the beam angel between 5 - and 60 degrees making this model highly versatile. This Zoom Mini variant is available in both black and white color, 2700 and 3000 Kelvin and with phase cut dimming. The spotlight is made from robust die-cast aluminum.