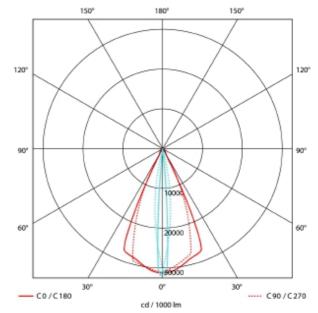

| CE | IP20 | 230V<br>50Hz |  |
|----|------|--------------|--|

| LED (built in)   |  |
|------------------|--|
| 15W              |  |
| •••              |  |
| 2700K            |  |
| 90               |  |
| 687lm            |  |
| 1250lm           |  |
| 5-60°            |  |
| Clear            |  |
| Phase-Cut        |  |
| 230V 50Hz        |  |
| Track 3-Circuit  |  |
| Track, Ceiling   |  |
| L80B10: 100 000h |  |
| 3                |  |
| White            |  |
| 261mm            |  |
| 60mm             |  |
| 0,95kg           |  |
|                  |  |