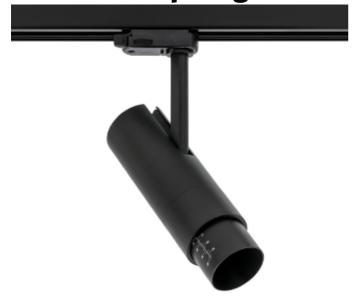

## **Zoom Mini Spotlight**

Zoom Mini is relatively small spotlight for use in track lighting systems. The unique zoom patent makes it possible to vary the beam angel between 5 - and 60 degrees making this model highly versatile. This Zoom Mini variant is available in both black and white color, 2700 and 3000 Kelvin and with phase cut dimming. The spotlight is made from robust die-cast aluminum.