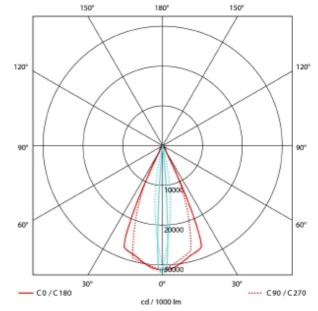

| <b>C</b> € ( | IP20 | 230V<br>50Hz |  |
|--------------|------|--------------|--|

| SPECIFICATIONS           |                  |  |  |
|--------------------------|------------------|--|--|
| Lightsource Type:        | LED (built in)   |  |  |
| System Power [W]:        | 15W              |  |  |
| CCT (Color Temperature): | 2700K            |  |  |
| CRI / Ra:                | 90               |  |  |
| Lumen LED (tc=25):       | 1250lm           |  |  |
| Beam Angle:              | 5-60°            |  |  |
| Lens (Diffuser):         | Clear            |  |  |
| Dimming:                 | Phase-Cut        |  |  |
| System Voltage [V]:      | 230V 50Hz        |  |  |
| Connection:              | Track 3-Circuit  |  |  |
| Mounting:                | Track, Ceiling   |  |  |
| Lifetime [h]:            | L80B10: 100 000h |  |  |
| MacAdam (SDCM):          | 3                |  |  |
| Color:                   | Black            |  |  |
| Length [mm]:             | 261mm            |  |  |
| Width [mm]:              | 60mm             |  |  |
| Weight [kg]:             | 0,95kg           |  |  |