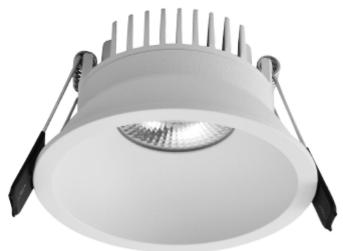

Ceto Mini fixed is a low downlight with 7W effect. With recessed light source, low blending, CRI95 and 36° beam angle, this is the natural choice where you want to create an exclusive and comfortable lighting. Phase-cut driver included.