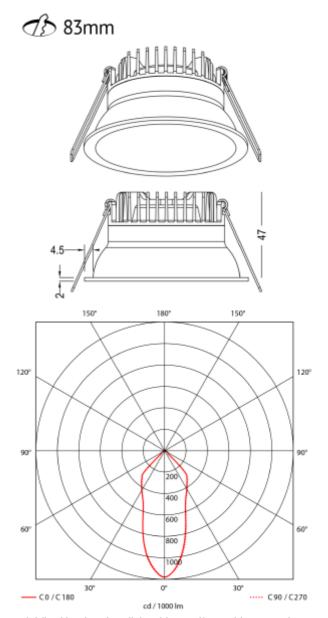

## **Ceto Mini Fixed**

| CE IP44 SOHZ IK02             | A**               |
|-------------------------------|-------------------|
| SPECIFICATIONS                |                   |
| Lightsource Type:             | LED (built in)    |
| System Power [W]:             | 8W                |
| CCT (Color Temperature):      | 3000-1800K D2W    |
| CRI / Ra:                     | 95                |
| Lumen Output:                 | 500lm             |
| Lumen LED (tc=25):            | 550lm             |
| Beam Angle:                   | 36°               |
| Lens (Diffuser):              | Clear             |
| Dimming:                      | Phase-Cut         |
| Flickerfree:                  | Yes               |
| System Voltage [V]:           | 230V 50Hz         |
| Connection:                   | QuickConnect      |
| Mounting:                     | Recessed, Ceiling |
| Cut-out [mm]:                 | Ø83mm             |
| Lifetime [h]:                 | L80B10: 100 000h  |
| Lumen/W:                      | 63lm/W            |
| MacAdam (SDCM):               | 3                 |
| Height [mm]:                  | 47mm              |
| Width [mm]:                   | 90mm              |
| Diameter [mm]:                | 90mm              |
| To be recessed in insulation: | No                |