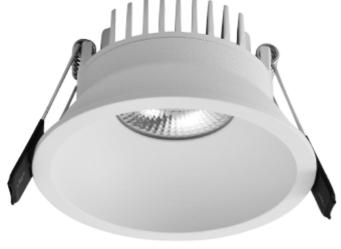

Ceto Mini fixed is a low downlight with 7W effect. With recessed light source, low blending, CRI95 and 36° beam angle, this is the natural choice where you want to create an exclusive and comfortable lighting. Phase-cut driver included.