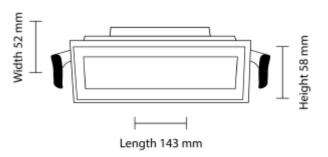

| <b>(€</b> IP65 230V 50Hz      | A**                 |
|-------------------------------|---------------------|
| SPECIFICATIONS                |                     |
| Lightsource Type:             | LED (built in)      |
| System Power [W]:             | 10W                 |
| CCT (Color Temperature):      | 2700K               |
| CRI / Ra:                     | 90                  |
| Lumen LED (tc=25):            | 950lm               |
| Beam Angle:                   | 30°                 |
| Lens (Diffuser):              | Clear               |
| Dimming:                      | Depending on Driver |
| System Voltage [V]:           | 230V 50Hz           |
| Connection:                   | Depending on driver |
| Mounting:                     | Recessed, Ceiling   |
| Cut-out [mm]:                 | 130x37mm            |
| Lifetime [h]:                 | L80B10: 100 000h    |
| UGR (<=):                     | 12                  |
| MacAdam (SDCM):               | 2                   |
| Color:                        | Black               |
| Length [mm]:                  | 143mm               |
| Height [mm]:                  | 58mm                |
| Width [mm]:                   | 52mm                |
| Weight [kg]:                  | 0,47kg              |
| To be recessed in insulation: | No                  |