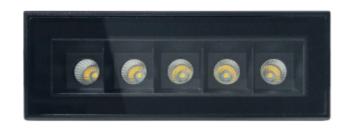

## **Cold 5 Outdoor**

IP65 version of the popular Cold -series. With its rectangular shape and recessed light source, Cold provides a unique decorative design. Se accessories for recommended driver. Cut-out 130x36mm.