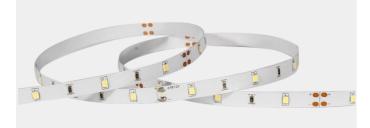

## LED-Strips 28,8W/m

Highly efficient IP64 LED strip with 28,8W. Length 3 meter, cuttable every 5th cm. See accessories for recommended driver and profile.

| SPECIFICATIONS           |                     |
|--------------------------|---------------------|
| CCT (Color Temperature): | 2700К               |
| CRI / Ra:                | 90                  |
| Color Code:              | 927                 |
| Lumen Output [lm/ m]:    | 2160lm/m            |
| Efficiacy [lm/ W]:       | 75lm/w              |
| MacAdam (SDCM):          | 3                   |
| Beam Angle:              | 120                 |
| LED pr. meter:           | 120                 |
| System Voltage [V]:      | 24VDC               |
| System Power [W/m]:      | 28,8                |
| Dimming:                 | Depending on Driver |
| Mounting:                | Adhesive tape       |
| Heat sink needed:        | Yes                 |
| Connection:              | Cable 2m            |
| Cuttable [mm]:           | 50mm                |
| Max. length [m]:         | 3m                  |
| Ingress Protection:      | IP64                |
| Length:                  | 3000mm              |
| Width:                   | 10mm                |
| Weight:                  | 0,15mm              |
|                          |                     |