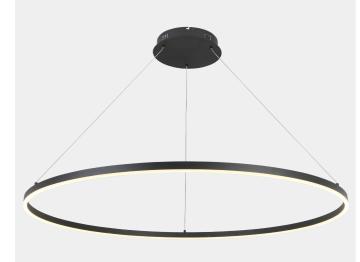

## **Halo Pendant**

| SPECIFICATIONS           |                       |
|--------------------------|-----------------------|
| Lightsource Type:        | LED (built in)        |
| System Power [W]:        | 53W                   |
| CCT (Color Temperature): | 3000K                 |
| CRI / Ra:                | 80                    |
| Lumen Output:            | 2500lm                |
| Lumen LED (tc=25):       | 6100lm                |
| Beam Angle:              | 120                   |
| Lens (Diffuser):         | Frosted               |
| Dimming:                 | None                  |
| System Voltage [V]:      | 230V 50Hz             |
| Connection:              | 18i3 Quick connection |
| Mounting:                | Ceiling, Pendant      |
| Lumen/W:                 | 47lm/W                |
| Color:                   | Black                 |
| Height [mm]:             | 34mm                  |
| Width [mm]:              | 1500mm                |

A\*\* - <

The Halo pendant range consists of 3 different sizes circular luminaires, they are made from aluminum, coated with a golden matt color. The opal surface covering the LEDs gives a very pleasant warm light in 3000 Kelvin. The length of the wires holding the circular luminaires can be adjusted on site making the Halo pendant very flexible for decorative purposes (wire length is 200cm).