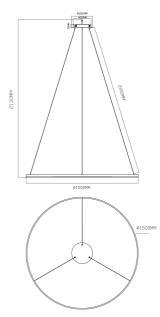

## **Halo Pendant**

| SPECIFICATIONS           |                       |
|--------------------------|-----------------------|
| Lightsource Type:        | LED (built in)        |
| System Power [W]:        | 53W                   |
| CCT (Color Temperature): | 3000K                 |
| CRI / Ra:                | 80                    |
| Lumen Output:            | 2500lm                |
| Lumen LED (tc=25):       | 6100lm                |
| Beam Angle:              | 120                   |
| Lens (Diffuser):         | Frosted               |
| Dimming:                 | None                  |
| System Voltage [V]:      | 230V 50Hz             |
| Connection:              | 18i3 Quick connection |
| Mounting:                | Ceiling, Pendant      |
| Lumen/W:                 | 47lm/W                |
| Color:                   | Black                 |
| Height [mm]:             | 34mm                  |
| Width [mm]:              | 1500mm                |