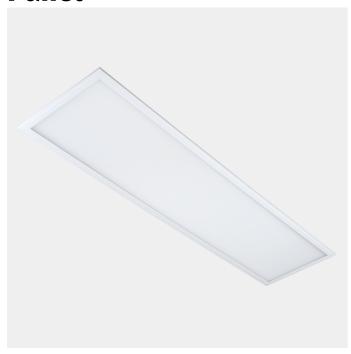

Panel LED is a light fixture for interior use. It is constructed for fitting in to suspended ceilings. Panel LEDs can be installed as a pendant or mounted on ceiling surfaces. The Panel LED has an opal or micro prismatic diffusor. Choose between ON/OFF, Phase-Cut or DAL12 (CLO, Corridor, Push dim and Ready2mains) driver. See accessories for detailed information.