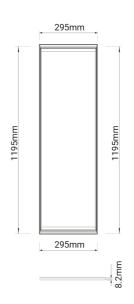

## **Panel**

| <b>C €</b> □ □ □ P40 230V □ IK05 □ □ □ □ □ □ □ □ □ □ □ □ □ □ □ □ □ □ □ | A** - A             |
|------------------------------------------------------------------------|---------------------|
| SPECIFICATIONS                                                         |                     |
| Lightsource Type:                                                      | LED (built in)      |
| System Power [W]:                                                      | 36W                 |
| CCT (Color Temperature):                                               | 4000K               |
| CRI / Ra:                                                              | 80                  |
| Lumen Output:                                                          | 4246lm              |
| Lumen LED (tc=25):                                                     | 4900lm              |
| Beam Angle:                                                            | 110°                |
| Lens (Diffuser):                                                       | Micropris.          |
| Dimming:                                                               | Depending on Driver |
| System Voltage [V]:                                                    | 230V 50Hz           |
| Connection:                                                            | EPN0024             |
| Mounting:                                                              | Recessed, Ceiling   |
| Lifetime [h]:                                                          | L80B50: 100 000h    |
| Lumen/W:                                                               | 117lm/W             |
| Color:                                                                 | White               |
| Length [mm]:                                                           | 295mm               |
| Height [mm]:                                                           | 8,6mm               |
| Width [mm]:                                                            | 1195mm              |
| Weight [kg]:                                                           | 2,6kg               |