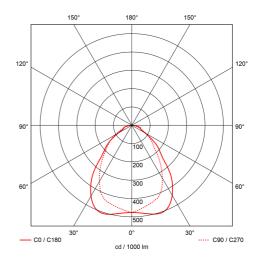

## **Panel**

| <b>C €</b> □ □ □ P40 230V □ IK05 □ □ □ □ □ □ □ □ □ □ □ □ □ □ □ □ □ □ □ | A** - A             |
|------------------------------------------------------------------------|---------------------|
| SPECIFICATIONS                                                         |                     |
| Lightsource Type:                                                      | LED (built in)      |
| System Power [W]:                                                      | 36W                 |
| CCT (Color Temperature):                                               | 4000K               |
| CRI / Ra:                                                              | 80                  |
| Lumen Output:                                                          | 4246lm              |
| Lumen LED (tc=25):                                                     | 4900lm              |
| Beam Angle:                                                            | 110°                |
| Lens (Diffuser):                                                       | Micropris.          |
| Dimming:                                                               | Depending on Driver |
| System Voltage [V]:                                                    | 230V 50Hz           |
| Connection:                                                            | EPN0024             |
| Mounting:                                                              | Recessed, Ceiling   |
| Lifetime [h]:                                                          | L80B50: 100 000h    |
| Lumen/W:                                                               | 117lm/W             |
| Color:                                                                 | White               |
| Length [mm]:                                                           | 295mm               |
| Height [mm]:                                                           | 8,6mm               |
| Width [mm]:                                                            | 1195mm              |
| Weight [kg]:                                                           | 2,6kg               |