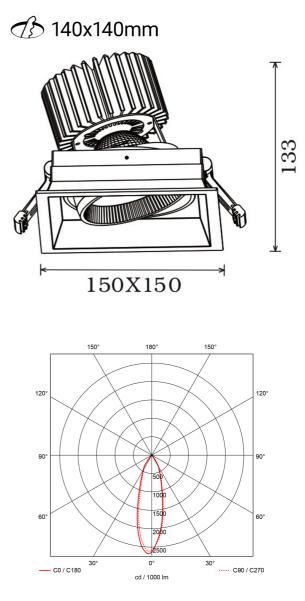

| System Power [W]:             | 31W   |
|-------------------------------|-------|
| CCT (Color Temperature):      | 3000  |
| CRI / Ra:                     | 90    |
| Lumen Output:                 | 2636  |
| Lumen LED (tc=25):            | 4050  |
| Beam Angle:                   | 30°   |
| Lens (Diffuser):              | Clear |
| Dimming:                      | None  |
| System Voltage [V]:           | 230V  |
| Connection:                   | 18i3  |
| Mounting:                     | Ceili |
| Cut-out [mm]:                 | 140x  |
| Lifetime [h]:                 | L80B  |
| Lumen/W:                      | 85lm  |
| MacAdam (SDCM):               | 3     |
| Color:                        | Black |
| Length [mm]:                  | 150 m |
| Height [mm]:                  | 133m  |
| Width [mm]:                   | 150 m |
| Weight [kg]:                  | 1,05k |
| To be recessed in insulation: | No    |
|                               |       |

| 3000K                 |
|-----------------------|
| 90                    |
| 2636lm                |
| 4050lm                |
| 30°                   |
| Clear                 |
| None                  |
| 230V 50Hz             |
| 18i3 Quick connection |
| Ceiling               |
| 140x140mm             |
| L80B10: 50.000h       |
| 85lm/W                |
| 3                     |
| Black                 |
| 150mm                 |
| 133mm                 |
| 150mm                 |
|                       |