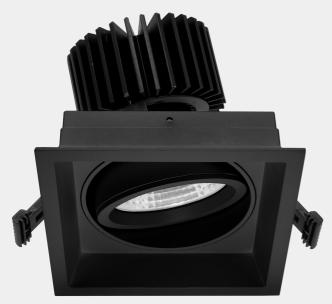

## Quadro

Quadro downlight available in a single and a double version. The Quadro combines the design details from track mounted spotlights with those of downlights. This will make a very nice design element in premises where one needs both track mounted and recessed fixtures.