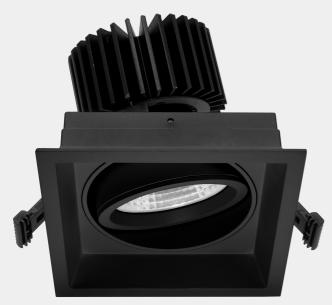

## Quadro

Δ++

Quadro downlight available in a single and a double version. The Quadro combines the design details from track mounted spotlights with those of downlights. This will make a very nice design element in premises where one needs both track mounted and recessed fixtures.