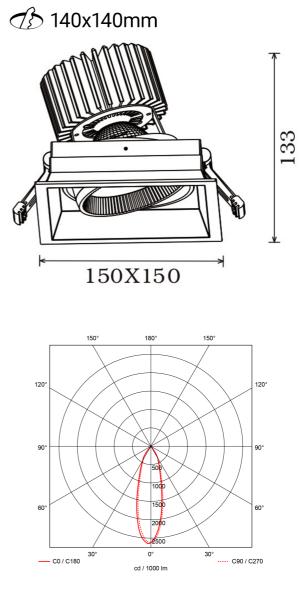

## SPECIFICATIONS System Power [W]:

| System Power [W]:             | 31W                   |
|-------------------------------|-----------------------|
| CCT (Color Temperature):      | 4000K                 |
| CRI / Ra:                     | 90                    |
| Lumen Output:                 | 2806lm                |
| Lumen LED (tc=25):            | 4250lm                |
| Beam Angle:                   | 30°                   |
| Lens (Diffuser):              | Clear                 |
| Dimming:                      | None                  |
| System Voltage [V]:           | 230V 50Hz             |
| Connection:                   | 18i3 Quick connection |
| Mounting:                     | Ceiling               |
| Cut-out [mm]:                 | 140x140mm             |
| Lifetime [h]:                 | L80B10: 50.000h       |
| Lumen/W:                      | 91lm/W                |
| MacAdam (SDCM):               | 3                     |
| Color:                        | Black                 |
| Length [mm]:                  | 150mm                 |
| Height [mm]:                  | 133mm                 |
| Width [mm]:                   | 150mm                 |
| Weight [kg]:                  | 1,05kg                |
| To be recessed in insulation: | No                    |