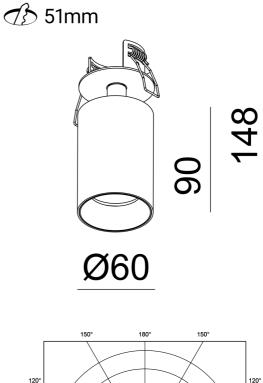

## SPECIFICATIONS

| Si Leintertitonis             |                   |
|-------------------------------|-------------------|
| Lightsource Type:             | LED (built in)    |
| System Power [W]:             | 14,5,W            |
| CCT (Color Temperature):      | 3000K             |
| CRI / Ra:                     | 90                |
| Lumen Output:                 | 1475lm            |
| Lumen LED (tc=25):            | 1550lm            |
| Beam Angle:                   | 18°               |
| Lens (Diffuser):              | Clear             |
| Dimming:                      | Phase-Cut         |
| System Voltage [V]:           | 230V 50Hz         |
| Connection:                   | Terminal          |
| Mounting:                     | Recessed, Ceiling |
| Cut-out [mm]:                 | Ø51mm             |
| Lifetime [h]:                 | L80B10: 55 000h   |
| Color:                        | Black             |
| Length [mm]:                  | 148mm             |
| Width [mm]:                   | 60mm              |
| Diameter [mm]:                | 60mm              |
| To be recessed in insulation: | No                |
|                               |                   |