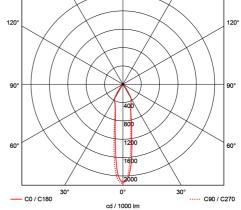

## SPECIFICATIONS

| Si Leintertitonis             |                   |
|-------------------------------|-------------------|
| Lightsource Type:             | LED (built in)    |
| System Power [W]:             | 14,5,W            |
| CCT (Color Temperature):      | 3000K             |
| CRI / Ra:                     | 90                |
| Lumen Output:                 | 1475lm            |
| Lumen LED (tc=25):            | 1550lm            |
| Beam Angle:                   | 18°               |
| Lens (Diffuser):              | Clear             |
| Dimming:                      | Phase-Cut         |
| System Voltage [V]:           | 230V 50Hz         |
| Connection:                   | Terminal          |
| Mounting:                     | Recessed, Ceiling |
| Cut-out [mm]:                 | Ø51mm             |
| Lifetime [h]:                 | L80B10: 55 000h   |
| Color:                        | Black             |
| Length [mm]:                  | 148mm             |
| Width [mm]:                   | 60mm              |
| Diameter [mm]:                | 60mm              |
| To be recessed in insulation: | No                |
|                               |                   |