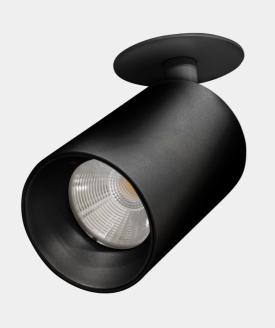

Tania Basic is a recessed spotlight that can be tilted and rotated. Available in white and black color. Gold frontring can be bought seperately.

NORLUX AS | Borgeskogen 32, 3160 Stokke | post@norlux.com | +47 33 30 10 80 | www.norlux.com