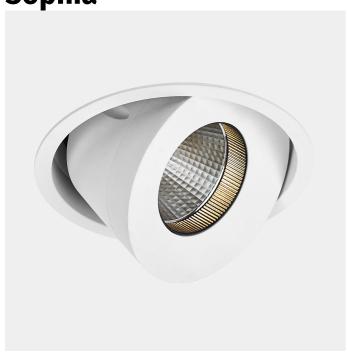

## **Sophia**

| SPECIFICATIONS                |                     |
|-------------------------------|---------------------|
| Lightsource Type:             | LED (built in)      |
| System Power [W]:             | 20W                 |
| CCT (Color Temperature):      | 3000K               |
| CRI / Ra:                     | 97                  |
| Lumen Output:                 | 1550lm              |
| Lumen LED (tc=25):            | 1900lm              |
| Beam Angle:                   | 22°                 |
| Lens (Diffuser):              | Clear               |
| Dimming:                      | Depending on Driver |
| System Voltage [V]:           | 230V 50Hz           |
| Connection:                   | Depending on driver |
| Mounting:                     | Recessed, Ceiling   |
| Cut-out [mm]:                 | Ø115mm              |
| UGR (<=):                     | 10                  |
| Color:                        | White               |
| Height [mm]:                  | 126mm               |
| Width [mm]:                   | 125mm               |
| To be recessed in insulation: | No                  |

Sophia is an elegant and useable downlight that can rotate 355° and tilt 32°. Available with CRI90 or CRI97. Driver is not included. Please see accessories for more information about recommended driver.