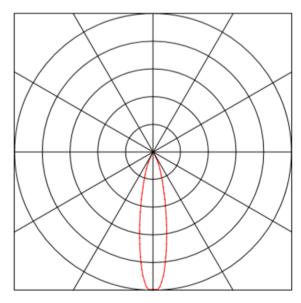

## **Sophia**

| SPECIFICATIONS                |                     |
|-------------------------------|---------------------|
| Lightsource Type:             | LED (built in)      |
| System Power [W]:             | 20W                 |
| CCT (Color Temperature):      | 3000K               |
| CRI / Ra:                     | 97                  |
| Lumen Output:                 | 1550lm              |
| Lumen LED (tc=25):            | 1900lm              |
| Beam Angle:                   | 22°                 |
| Lens (Diffuser):              | Clear               |
| Dimming:                      | Depending on Driver |
| System Voltage [V]:           | 230V 50Hz           |
| Connection:                   | Depending on driver |
| Mounting:                     | Recessed, Ceiling   |
| Cut-out [mm]:                 | Ø115mm              |
| UGR (<=):                     | 10                  |
| Color:                        | White               |
| Height [mm]:                  | 126mm               |
| Width [mm]:                   | 125mm               |
| To be recessed in insulation: | No                  |