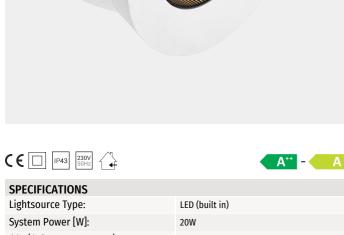

## **Sophia**

| SPECIFICATIONS                |                     |
|-------------------------------|---------------------|
| Lightsource Type:             | LED (built in)      |
| System Power [W]:             | 20W                 |
| CCT (Color Temperature):      | 3000K               |
| CRI / Ra:                     | 97                  |
| Lumen Output:                 | 1550lm              |
| Lumen LED (tc=25):            | 1900lm              |
| Beam Angle:                   | 22°                 |
| Lens (Diffuser):              | Clear               |
| Dimming:                      | Depending on Driver |
| System Voltage [V]:           | 230V 50Hz           |
| Connection:                   | Depending on driver |
| Mounting:                     | Recessed, Ceiling   |
| Cut-out [mm]:                 | Ø115mm              |
| UGR (<=):                     | 10                  |
| Color:                        | White               |
| Height [mm]:                  | 126mm               |
| Width [mm]:                   | 125mm               |
| To be recessed in insulation: | No                  |