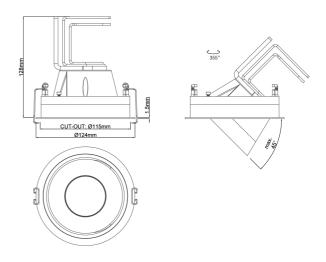

## **Sophia**

| SPECIFICATIONS                |                     |
|-------------------------------|---------------------|
| Lightsource Type:             | LED (built in)      |
| System Power [W]:             | 20W                 |
| CCT (Color Temperature):      | 3000K               |
| CRI / Ra:                     | 97                  |
| Lumen Output:                 | 1550lm              |
| Lumen LED (tc=25):            | 1900lm              |
| Beam Angle:                   | 22°                 |
| Lens (Diffuser):              | Clear               |
| Dimming:                      | Depending on Driver |
| System Voltage [V]:           | 230V 50Hz           |
| Connection:                   | Depending on driver |
| Mounting:                     | Recessed, Ceiling   |
| Cut-out [mm]:                 | Ø115mm              |
| UGR (<=):                     | 10                  |
| Color:                        | White               |
| Height [mm]:                  | 126mm               |
| Width [mm]:                   | 125mm               |
| To be recessed in insulation: | No                  |

Sophia is an elegant and useable downlight that can rotate 355° and tilt 32°. Available with CRI90 or CRI97. Driver is not included. Please see accessories for more information about recommended driver.