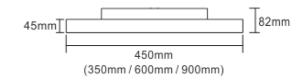

## System Power [W]

| System Power [W]:        |
|--------------------------|
| CCT (Color Temperature): |
| CRI / Ra:                |
| Lumen Output:            |
| Lumen LED (tc=25):       |
| Beam Angle:              |
| Lens (Diffuser):         |
| Dimming:                 |
| System Voltage [V]:      |
| Connection:              |
| Mounting:                |
| Lifetime [h]:            |
| Lumen/W:                 |
| UGR (<=):                |
| MacAdam (SDCM):          |
| Color:                   |
| Height [mm]:             |
| Width [mm]:              |
| Weight [kg]:             |
|                          |

54W 3000K 80 5588lm 6500lm 90°/110 Opal DALI 230V 50Hz QuickConnect Surface, Ceiling, Pendant L80B10: 50.000h 120lm/W 18 3 White 82mm 600mm

7,29kg

Izar is our uncompromising surface-mounted classic LED luminaire that beautifully combines up and downwards light distribution. The excellent aluminium craftmanship gives the installation an appearance with rich texture and a slight hint of luxury. Also the mounting patent will be noticed for smart savings in installation time. The special PC anti-glare cover secures the installation a pleasant UGR18. Casambi bluetooth control can be installed. Wire or pendant pole mountig kit can be ordered separately.