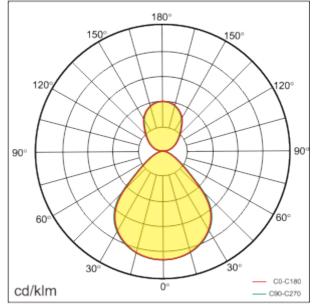

54W 3000K 80 5588lm 6500lm 90°/110 Opal DALI 230V 50Hz QuickConnect Surface, Ceiling, Pendant L80B10: 50.000h 120lm/W 18 3 White 82mm 600mm

7,29kg

Izar is our uncompromising surface-mounted classic LED luminaire that beautifully combines up and downwards light distribution. The excellent aluminium craftmanship gives the installation an appearance with rich texture and a slight hint of luxury. Also the mounting patent will be noticed for smart savings in installation time. The special PC anti-glare cover secures the installation a pleasant UGR18. Casambi bluetooth control can be installed. Wire or pendant pole mountig kit can be ordered separately.