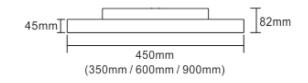

## System Power [W]:

| System Power [w]:        | 90W     |
|--------------------------|---------|
| CCT (Color Temperature): | 3000K   |
| CRI / Ra:                | 80      |
| Lumen Output:            | 9350lm  |
| Lumen LED (tc=25):       | 10800ln |
| Beam Angle:              | 90°/110 |
| Lens (Diffuser):         | Opal    |
| Dimming:                 | DALI    |
| System Voltage [V]:      | 230V 50 |
| Connection:              | QuickCo |
| Mounting:                | Surface |
| Lifetime [h]:            | L80B10: |
| Lumen/W:                 | 120lm/V |
| UGR (<=):                | 18      |
| MacAdam (SDCM):          | 3       |
| Color:                   | White   |
| Height [mm]:             | 82mm    |
| Width [mm]:              | 900mm   |
| Weight [kg]:             | 12,85kg |
|                          |         |