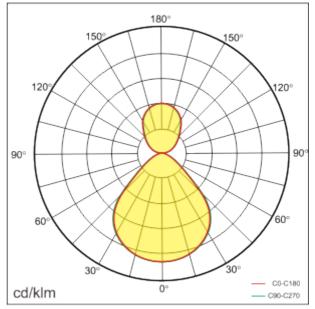

## System Power [W]:

| System Power [w]:        | 90W     |
|--------------------------|---------|
| CCT (Color Temperature): | 3000K   |
| CRI / Ra:                | 80      |
| Lumen Output:            | 9350lm  |
| Lumen LED (tc=25):       | 10800ln |
| Beam Angle:              | 90°/110 |
| Lens (Diffuser):         | Opal    |
| Dimming:                 | DALI    |
| System Voltage [V]:      | 230V 50 |
| Connection:              | QuickCo |
| Mounting:                | Surface |
| Lifetime [h]:            | L80B10: |
| Lumen/W:                 | 120lm/V |
| UGR (<=):                | 18      |
| MacAdam (SDCM):          | 3       |
| Color:                   | White   |
| Height [mm]:             | 82mm    |
| Width [mm]:              | 900mm   |
| Weight [kg]:             | 12,85kg |
|                          |         |

90W 3000K 80 9350lm 10800lm 90°/110° Opal DALI 230V 50Hz QuickConnect Surface, Ceiling, Pendant L80B10: 50.000h 120lm/W 18 White 82mm 900mm

Izar is our uncompromising surface-mounted classic LED luminaire that beautifully combines up and downwards light distribution. The excellent aluminium craftmanship gives the installation an appearance with rich texture and a slight hint of luxury. Also the mounting patent will be noticed for smart savings in installation time. The special PC anti-glare cover secures the installation a pleasant UGR18. Casambi bluetooth control can be installed. Wire or pendant pole mountig kit can be ordered separately.