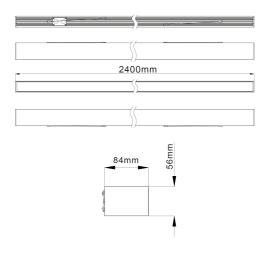

## Ledline

| <b>C €</b> ☐ IP40 230V IK08 IK08 | A** - A                             |
|----------------------------------|-------------------------------------|
| SPECIFICATIONS                   |                                     |
| System Power [W]:                | 75W                                 |
| CCT (Color Temperature):         | 3000K                               |
| CRI / Ra:                        | 80                                  |
| Lumen Output:                    | 5950lm                              |
| Lumen LED (tc=25):               | 7100lm                              |
| Beam Angle:                      | 110                                 |
| Lens (Diffuser):                 | Opal                                |
| Dimming:                         | None                                |
| System Voltage [V]:              | 230V 50Hz                           |
| Connection:                      | LEDLine 5-pin                       |
| Mounting:                        | Recessed, Surface, Ceiling, Pendant |
| Lifetime [h]:                    | L70B50: 50 000h                     |
| Lumen/W:                         | 80lm/W                              |
| Color:                           | Black                               |
| Length [mm]:                     | 2400mm                              |
| Height [mm]:                     | 84mm                                |
| Width [mm]:                      | 56mm                                |
| Weight [kg]:                     | 6,6kg                               |