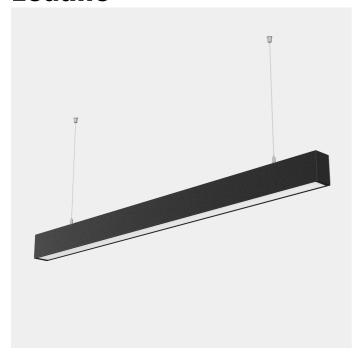

LEDline is a modern linear LED system for seamless lighting. It is based on modular chassis details allowing for seamless extensions through both straight connectors, 90 degrees corners and X-crosses. This allows light designers to make tailor fit lighting systems in an easy manner. The chassis details assure easy installation without failures. Add 1 pc 8050-05 for each mains supply (each row or standalone). Also add mounting accessories.