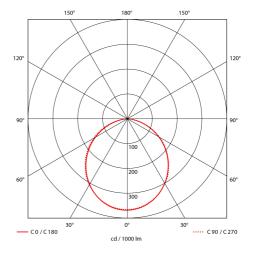

## Ledline

| <b>C €</b> ☐ IP40 230V IK08 IK08 | A** - A                             |
|----------------------------------|-------------------------------------|
| SPECIFICATIONS                   |                                     |
| System Power [W]:                | 75W                                 |
| CCT (Color Temperature):         | 3000K                               |
| CRI / Ra:                        | 80                                  |
| Lumen Output:                    | 5950lm                              |
| Lumen LED (tc=25):               | 7100lm                              |
| Beam Angle:                      | 110                                 |
| Lens (Diffuser):                 | Opal                                |
| Dimming:                         | None                                |
| System Voltage [V]:              | 230V 50Hz                           |
| Connection:                      | LEDLine 5-pin                       |
| Mounting:                        | Recessed, Surface, Ceiling, Pendant |
| Lifetime [h]:                    | L70B50: 50 000h                     |
| Lumen/W:                         | 80lm/W                              |
| Color:                           | Black                               |
| Length [mm]:                     | 2400mm                              |
| Height [mm]:                     | 84mm                                |
| Width [mm]:                      | 56mm                                |
| Weight [kg]:                     | 6,6kg                               |