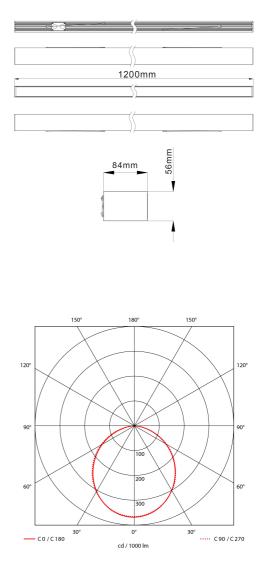

## SPECIFICATIONS

C

| System Power [W]:        | 40W                                 |  |
|--------------------------|-------------------------------------|--|
| CCT (Color Temperature): | 3000K                               |  |
| CRI / Ra:                | 80                                  |  |
| Lumen Output:            | 3650lm                              |  |
| Lumen LED (tc=25):       | 4400lm                              |  |
| Beam Angle:              | 110                                 |  |
| Lens (Diffuser):         | Opal                                |  |
| Dimming:                 | None                                |  |
| System Voltage [V]:      | 230V 50Hz                           |  |
| Connection:              | LEDLine 5-pin                       |  |
| Mounting:                | Recessed, Surface, Ceiling, Pendant |  |
| Lifetime [h]:            | L70B50: 50 000h                     |  |
| Lumen/W:                 | 92lm/W                              |  |
| Color:                   | Black                               |  |
| Length [mm]:             | 1200mm                              |  |
| Height [mm]:             | 84mm                                |  |
| Width [mm]:              | 56mm                                |  |
| Weight [kg]:             | 3,24kg                              |  |
|                          |                                     |  |