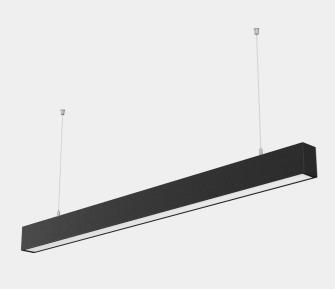

## Ledline

A\*\*

Ledline is a modern linear LED system for seamless lighting. It is based on modular chassis details allowing for seamless extensions through both straight connectors, 90 degrees corners and X-crosses. This allows light designers to make tailor fit lighting systems in an easy manner. The chassis details assure easy installation without failures.

## SPECIFICATIONS

C

| System Power [W]:        | 40W                                 |  |
|--------------------------|-------------------------------------|--|
| CCT (Color Temperature): | 3000K                               |  |
| CRI / Ra:                | 80                                  |  |
| Lumen Output:            | 3650lm                              |  |
| Lumen LED (tc=25):       | 4400lm                              |  |
| Beam Angle:              | 110                                 |  |
| Lens (Diffuser):         | Opal                                |  |
| Dimming:                 | None                                |  |
| System Voltage [V]:      | 230V 50Hz                           |  |
| Connection:              | LEDLine 5-pin                       |  |
| Mounting:                | Recessed, Surface, Ceiling, Pendant |  |
| Lifetime [h]:            | L70B50: 50 000h                     |  |
| Lumen/W:                 | 92lm/W                              |  |
| Color:                   | Black                               |  |
| Length [mm]:             | 1200mm                              |  |
| Height [mm]:             | 84mm                                |  |
| Width [mm]:              | 56mm                                |  |
| Weight [kg]:             | 3,24kg                              |  |
|                          |                                     |  |