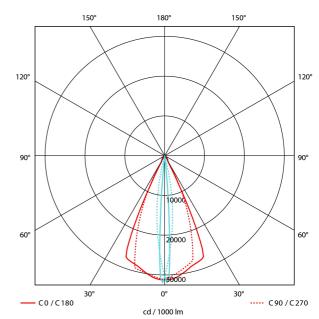

ODECIFICATIONS

| SPECIFICATIONS           |                 |
|--------------------------|-----------------|
| Lightsource Type:        | LED (built in)  |
| System Power [W]:        | 15W             |
| CCT (Color Temperature): | 2700К           |
| CRI / Ra:                | 97              |
| Lumen LED (tc=25):       | 900lm           |
| Beam Angle:              | 5-60°           |
| Lens (Diffuser):         | Clear           |
| Dimming:                 | Phase-Cut       |
| System Voltage [V]:      | 230V 50Hz       |
| Connection:              | Track 1-Circuit |
| Mounting:                | Track, Ceiling  |
| Lifetime [h]:            | L80B50: 50 000h |
| Color:                   | Black           |
| Length [mm]:             | 261mm           |
| Width [mm]:              | 60mm            |
| Weight [kg]:             | 0,95kg          |
|                          |                 |