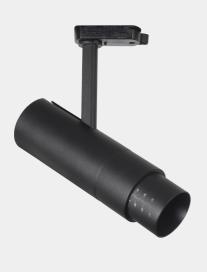

## **Zoom Mini Spotlight**

Zoom Mini is relatively small spotlight for use in track lighting systems. The unique zoom patent makes it possible to vary the beam angel between 5 - and 60 degrees making this model highly versatile. This Zoom Mini variant is available in both black and white color, 2700 and 3000 Kelvin and with phase cut dimming. The spotlight is made from robust die-cast aluminum.