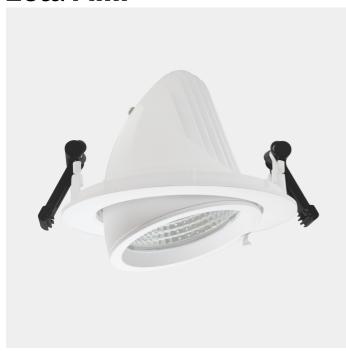

## **155mm**

Zeta Mini is a small flexible LED downlight replacing the well-known Zebra mini, offering the same great quality and adjustment possibilities. The Zeta mini is supplied with 18i3 cable connector and can be delivered with a variety of connection options. The down light is available in three different colors.