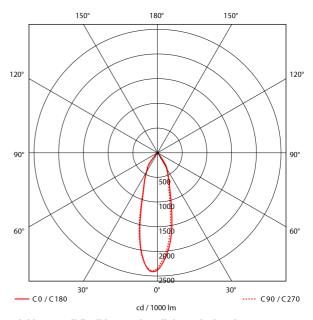

## **Zeta Mini**

| SPECIFICATIONS                |                       |
|-------------------------------|-----------------------|
| Lightsource Type:             | LED (built in)        |
| System Power [W]:             | 27W                   |
| CCT (Color Temperature):      | 3000K                 |
| CRI / Ra:                     | 90                    |
| Lumen Output:                 | 2735lm                |
| Lumen LED (tc=25):            | 3600lm                |
| Beam Angle:                   | 30°                   |
| Lens (Diffuser):              | Clear                 |
| Dimming:                      | None                  |
| System Voltage [V]:           | 230V 50Hz             |
| Connection:                   | 18i3 Quick connection |
| Mounting:                     | Recessed, Ceiling     |
| Cut-out [mm]:                 | Ø155mm                |
| Lumen/W:                      | 101lm/W               |
| MacAdam (SDCM):               | 3                     |
| Color:                        | White                 |
| Length [mm]:                  | 165mm                 |
| Height [mm]:                  | 125mm                 |
| Width [mm]:                   | 165mm                 |
| Weight [kg]:                  | 0,95kg                |
| To be recessed in insulation: | No                    |