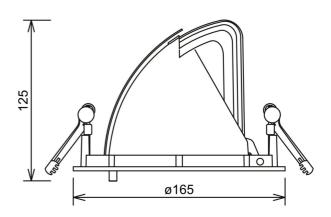

## **Zeta Mini**

| SPECIFICATIONS                |                       |
|-------------------------------|-----------------------|
| Lightsource Type:             | LED (built in)        |
| System Power [W]:             | 27W                   |
| CCT (Color Temperature):      | 3000K                 |
| CRI / Ra:                     | 90                    |
| Lumen Output:                 | 2735lm                |
| Lumen LED (tc=25):            | 3600lm                |
| Beam Angle:                   | 30°                   |
| Lens (Diffuser):              | Clear                 |
| Dimming:                      | None                  |
| System Voltage [V]:           | 230V 50Hz             |
| Connection:                   | 18i3 Quick connection |
| Mounting:                     | Recessed, Ceiling     |
| Cut-out [mm]:                 | Ø155mm                |
| Lumen/W:                      | 101lm/W               |
| MacAdam (SDCM):               | 3                     |
| Color:                        | White                 |
| Length [mm]:                  | 165mm                 |
| Height [mm]:                  | 125mm                 |
| Width [mm]:                   | 165mm                 |
| Weight [kg]:                  | 0,95kg                |
| To be recessed in insulation: | No                    |