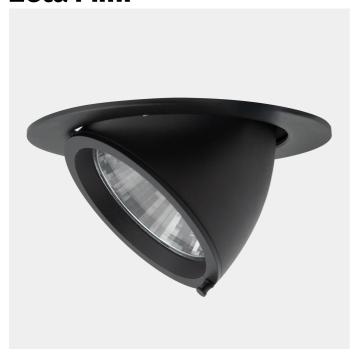

## **155mm**

Zeta Mini is a small flexible LED downlight replacing the well-known Zebra mini, offering the same great quality and adjustment possibilities. The Zeta mini is supplied with 18i3 cable connector and can be delivered with a variety of connection options. The down light is available in three different colors.