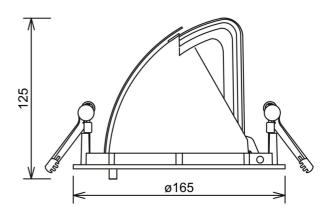

## **Zeta Mini**

| SPECIFICATIONS                |                       |
|-------------------------------|-----------------------|
| Lightsource Type:             | LED (built in)        |
| System Power [W]:             | 27W                   |
| CCT (Color Temperature):      | 3000K                 |
| CRI / Ra:                     | 90                    |
| Lumen Output:                 | 2735lm                |
| Lumen LED (tc=25):            | 3600lm                |
| Beam Angle:                   | 30°                   |
| Lens (Diffuser):              | Clear                 |
| Dimming:                      | None                  |
| System Voltage [V]:           | 230V 50Hz             |
| Connection:                   | 18i3 Quick connection |
| Mounting:                     | Recessed, Ceiling     |
| Cut-out [mm]:                 | Ø155mm                |
| Lumen/W:                      | 101lm/W               |
| MacAdam (SDCM):               | 3                     |
| Color:                        | Black                 |
| Length [mm]:                  | 165mm                 |
| Height [mm]:                  | 125mm                 |
| Width [mm]:                   | 165mm                 |
| Weight [kg]:                  | 0,95kg                |
| To be recessed in insulation: | No                    |