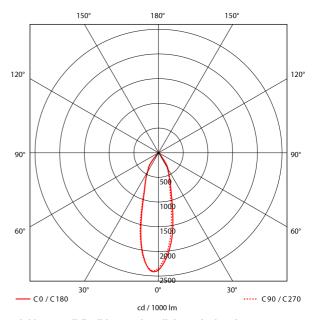

## **Zeta Mini**

| SPECIFICATIONS                |                       |
|-------------------------------|-----------------------|
| Lightsource Type:             | LED (built in)        |
| System Power [W]:             | 27W                   |
| CCT (Color Temperature):      | 3000K                 |
| CRI / Ra:                     | 90                    |
| Lumen Output:                 | 2735lm                |
| Lumen LED (tc=25):            | 3600lm                |
| Beam Angle:                   | 30°                   |
| Lens (Diffuser):              | Clear                 |
| Dimming:                      | None                  |
| System Voltage [V]:           | 230V 50Hz             |
| Connection:                   | 18i3 Quick connection |
| Mounting:                     | Recessed, Ceiling     |
| Cut-out [mm]:                 | Ø155mm                |
| Lumen/W:                      | 101lm/W               |
| MacAdam (SDCM):               | 3                     |
| Color:                        | Black                 |
| Length [mm]:                  | 165mm                 |
| Height [mm]:                  | 125mm                 |
| Width [mm]:                   | 165mm                 |
| Weight [kg]:                  | 0,95kg                |
| To be recessed in insulation: | No                    |