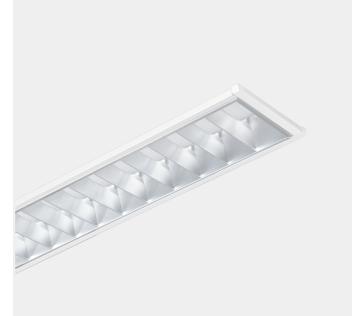

## **Relax Par**

The Relax Par is an interior light fixture designed for recessed installation in suspended ceilings. It is designed with a Louvre front cover in order to achieve less glare and thereby giving a better impression of the light. The Relax Par is equipped with a 18i3 connector and is available in 3 different models, with a variety of connector options.

SPECIFICATIONS

| SPECIFICATIONS           |                       |
|--------------------------|-----------------------|
| Lightsource Type:        | LED (built in)        |
| System Power [W]:        | 60W                   |
| CCT (Color Temperature): | 4000K                 |
| CRI / Ra:                | 80                    |
| Lumen Output:            | 5306lm                |
| Lumen LED (tc=25):       | 10000lm               |
| Lens (Diffuser):         | Louvre                |
| Dimming:                 | None                  |
| System Voltage [V]:      | 230V 50Hz             |
| Connection:              | 18i3 Quick connection |
| Mounting:                | Recessed, Ceiling     |
| Lumen/W:                 | 88lm/W                |
| UGR (<=):                | 19                    |
| Color:                   | White                 |
| Length [mm]:             | 1195mm                |
| Height [mm]:             | 85mm                  |
| Width [mm]:              | 295mm                 |
|                          |                       |