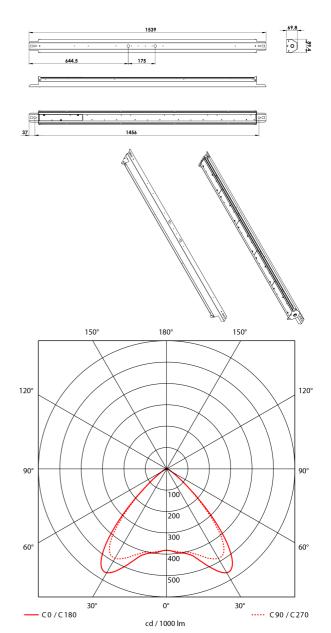

## **Bladeline Z**

| <b>( €</b> ☐ IP23   230V   IK05   1K05   1K05 | <b>∠</b> A**     |
|---------------------------------------------------------------------------------------------------------------------------------------------------------------------------------------------------------------------------------------------------------------------------------------------------------------------------------------------------------------------------------------------------------------------------------------------------------------------------------------------------------------------------------------------------------------------------------------------------------------------------------------------------------------------------------------------------------------------------------------------------------------------------------------------------------------------------------------------------------------------------------------------------------------------------------------------------------------------------------------------------------------------------------------------------------------------------------------------------------------------------------------------------------------------------------------------------------------------------------------------------------------------------------------------------------------------------------------------------------------------------------------------------------------------------------------------------------------------------------------------------------------------------------------------------------------------------------------------------------------------------------------------------------------------------------------------------------------------------------------------------------------------------------------------------------------------------------------------------------------------------------------------------------------------------------------------------------------------------------------------------------------------------------------------------------------------------------------------------------------------------------|------------------|
| SPECIFICATIONS                                                                                                                                                                                                                                                                                                                                                                                                                                                                                                                                                                                                                                                                                                                                                                                                                                                                                                                                                                                                                                                                                                                                                                                                                                                                                                                                                                                                                                                                                                                                                                                                                                                                                                                                                                                                                                                                                                                                                                                                                                                                                                                  |                  |
| Lightsource Type:                                                                                                                                                                                                                                                                                                                                                                                                                                                                                                                                                                                                                                                                                                                                                                                                                                                                                                                                                                                                                                                                                                                                                                                                                                                                                                                                                                                                                                                                                                                                                                                                                                                                                                                                                                                                                                                                                                                                                                                                                                                                                                               | LED (built in)   |
| System Power [W]:                                                                                                                                                                                                                                                                                                                                                                                                                                                                                                                                                                                                                                                                                                                                                                                                                                                                                                                                                                                                                                                                                                                                                                                                                                                                                                                                                                                                                                                                                                                                                                                                                                                                                                                                                                                                                                                                                                                                                                                                                                                                                                               | 75W              |
| CCT (Color Temperature):                                                                                                                                                                                                                                                                                                                                                                                                                                                                                                                                                                                                                                                                                                                                                                                                                                                                                                                                                                                                                                                                                                                                                                                                                                                                                                                                                                                                                                                                                                                                                                                                                                                                                                                                                                                                                                                                                                                                                                                                                                                                                                        | 3000K            |
| CRI / Ra:                                                                                                                                                                                                                                                                                                                                                                                                                                                                                                                                                                                                                                                                                                                                                                                                                                                                                                                                                                                                                                                                                                                                                                                                                                                                                                                                                                                                                                                                                                                                                                                                                                                                                                                                                                                                                                                                                                                                                                                                                                                                                                                       | 80               |
| Lumen Output:                                                                                                                                                                                                                                                                                                                                                                                                                                                                                                                                                                                                                                                                                                                                                                                                                                                                                                                                                                                                                                                                                                                                                                                                                                                                                                                                                                                                                                                                                                                                                                                                                                                                                                                                                                                                                                                                                                                                                                                                                                                                                                                   | 12411lm          |
| Lumen LED (tc=25):                                                                                                                                                                                                                                                                                                                                                                                                                                                                                                                                                                                                                                                                                                                                                                                                                                                                                                                                                                                                                                                                                                                                                                                                                                                                                                                                                                                                                                                                                                                                                                                                                                                                                                                                                                                                                                                                                                                                                                                                                                                                                                              | 13000lm          |
| Beam Angle:                                                                                                                                                                                                                                                                                                                                                                                                                                                                                                                                                                                                                                                                                                                                                                                                                                                                                                                                                                                                                                                                                                                                                                                                                                                                                                                                                                                                                                                                                                                                                                                                                                                                                                                                                                                                                                                                                                                                                                                                                                                                                                                     | Wide             |
| Dimming:                                                                                                                                                                                                                                                                                                                                                                                                                                                                                                                                                                                                                                                                                                                                                                                                                                                                                                                                                                                                                                                                                                                                                                                                                                                                                                                                                                                                                                                                                                                                                                                                                                                                                                                                                                                                                                                                                                                                                                                                                                                                                                                        | None             |
| System Voltage [V]:                                                                                                                                                                                                                                                                                                                                                                                                                                                                                                                                                                                                                                                                                                                                                                                                                                                                                                                                                                                                                                                                                                                                                                                                                                                                                                                                                                                                                                                                                                                                                                                                                                                                                                                                                                                                                                                                                                                                                                                                                                                                                                             | 230V 50Hz        |
| Connection:                                                                                                                                                                                                                                                                                                                                                                                                                                                                                                                                                                                                                                                                                                                                                                                                                                                                                                                                                                                                                                                                                                                                                                                                                                                                                                                                                                                                                                                                                                                                                                                                                                                                                                                                                                                                                                                                                                                                                                                                                                                                                                                     | QuickConnect     |
| Mounting:                                                                                                                                                                                                                                                                                                                                                                                                                                                                                                                                                                                                                                                                                                                                                                                                                                                                                                                                                                                                                                                                                                                                                                                                                                                                                                                                                                                                                                                                                                                                                                                                                                                                                                                                                                                                                                                                                                                                                                                                                                                                                                                       | Surface, Ceiling |
| Lifetime [h]:                                                                                                                                                                                                                                                                                                                                                                                                                                                                                                                                                                                                                                                                                                                                                                                                                                                                                                                                                                                                                                                                                                                                                                                                                                                                                                                                                                                                                                                                                                                                                                                                                                                                                                                                                                                                                                                                                                                                                                                                                                                                                                                   | L80B50: 100 000h |
| Lumen/W:                                                                                                                                                                                                                                                                                                                                                                                                                                                                                                                                                                                                                                                                                                                                                                                                                                                                                                                                                                                                                                                                                                                                                                                                                                                                                                                                                                                                                                                                                                                                                                                                                                                                                                                                                                                                                                                                                                                                                                                                                                                                                                                        | 165lm/W          |
| UGR (<=):                                                                                                                                                                                                                                                                                                                                                                                                                                                                                                                                                                                                                                                                                                                                                                                                                                                                                                                                                                                                                                                                                                                                                                                                                                                                                                                                                                                                                                                                                                                                                                                                                                                                                                                                                                                                                                                                                                                                                                                                                                                                                                                       | 21               |
| MacAdam (SDCM):                                                                                                                                                                                                                                                                                                                                                                                                                                                                                                                                                                                                                                                                                                                                                                                                                                                                                                                                                                                                                                                                                                                                                                                                                                                                                                                                                                                                                                                                                                                                                                                                                                                                                                                                                                                                                                                                                                                                                                                                                                                                                                                 | 3                |
| Through-wiring (mm2):                                                                                                                                                                                                                                                                                                                                                                                                                                                                                                                                                                                                                                                                                                                                                                                                                                                                                                                                                                                                                                                                                                                                                                                                                                                                                                                                                                                                                                                                                                                                                                                                                                                                                                                                                                                                                                                                                                                                                                                                                                                                                                           | 5x2,5            |
| Color:                                                                                                                                                                                                                                                                                                                                                                                                                                                                                                                                                                                                                                                                                                                                                                                                                                                                                                                                                                                                                                                                                                                                                                                                                                                                                                                                                                                                                                                                                                                                                                                                                                                                                                                                                                                                                                                                                                                                                                                                                                                                                                                          | Aluminium        |
| Length [mm]:                                                                                                                                                                                                                                                                                                                                                                                                                                                                                                                                                                                                                                                                                                                                                                                                                                                                                                                                                                                                                                                                                                                                                                                                                                                                                                                                                                                                                                                                                                                                                                                                                                                                                                                                                                                                                                                                                                                                                                                                                                                                                                                    | 1539mm           |
| Height [mm]:                                                                                                                                                                                                                                                                                                                                                                                                                                                                                                                                                                                                                                                                                                                                                                                                                                                                                                                                                                                                                                                                                                                                                                                                                                                                                                                                                                                                                                                                                                                                                                                                                                                                                                                                                                                                                                                                                                                                                                                                                                                                                                                    | 70mm             |
| Width [mm]:                                                                                                                                                                                                                                                                                                                                                                                                                                                                                                                                                                                                                                                                                                                                                                                                                                                                                                                                                                                                                                                                                                                                                                                                                                                                                                                                                                                                                                                                                                                                                                                                                                                                                                                                                                                                                                                                                                                                                                                                                                                                                                                     | 90mm             |
| Weight [kg]:                                                                                                                                                                                                                                                                                                                                                                                                                                                                                                                                                                                                                                                                                                                                                                                                                                                                                                                                                                                                                                                                                                                                                                                                                                                                                                                                                                                                                                                                                                                                                                                                                                                                                                                                                                                                                                                                                                                                                                                                                                                                                                                    | 4kg              |
|                                                                                                                                                                                                                                                                                                                                                                                                                                                                                                                                                                                                                                                                                                                                                                                                                                                                                                                                                                                                                                                                                                                                                                                                                                                                                                                                                                                                                                                                                                                                                                                                                                                                                                                                                                                                                                                                                                                                                                                                                                                                                                                                 |                  |

Bladeline Z is a highly efficient LED luminare with up to 179lm/w. Due to fact that it may be installed surface mounted on the ceiling or on electrical tracks makes it highly flexible. Can be opened without using tools and it has the electric connectors on quick fit clamps. The Bladeline Z is made from galvanized steel with medium or wide beam (75° and 90°) optic in 42W or 75W versions.