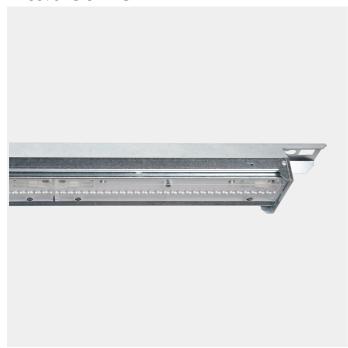

Bladeline Z is a highly efficient LED luminare with up to 179lm/w. Due to fact that it may be installed surface mounted on the ceiling or on electrical tracks makes it highly flexible. Can be opened without using tools and it has the electric connectors on quick fit clamps. The Bladeline Z is made from galvanized steel with medium or wide beam (75° and 90°) optic in 42W or 75W versions.