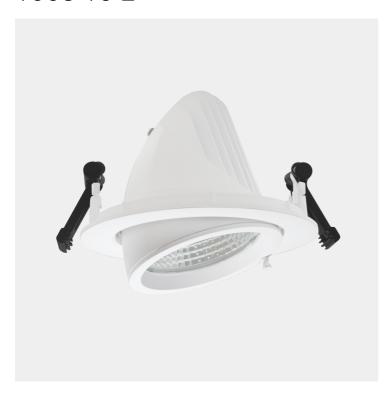

## Zeta Mini

1008-15-2

Zeta Mini is a small flexible LED downlight replacing the well-known Zebra mini, offering the same great quality and adjustment possibilities. The Zeta mini is supplied with 18i3 cable connector and can be delivered with a variety of connection options. The down light is available in three different colors.