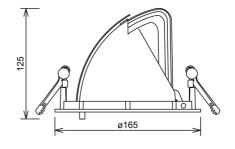

| <b>C</b> € □ □ □ 230V 50Hz    | A** - A               |
|-------------------------------|-----------------------|
| Lightsource Type:             | LED (built in)        |
| System Power [W]:             | 28W                   |
| CCT (Color Temperature):      | 3000K                 |
| CRI / Ra:                     | 90                    |
| Lumen LED (tc=25):            | 3350lm                |
| Beam Angle:                   | 15°                   |
| Lens (Diffuser):              | Clear                 |
| Dimming:                      | None                  |
| System Voltage [V]:           | 230V 50Hz             |
| Connection:                   | 18i3 Quick connection |
| Mounting:                     | Ceiling, Recessed     |
| Cut-out [mm]:                 | 155mm                 |
| MacAdam (SDCM):               | 3                     |
| Color:                        | Black                 |
| Length [mm]:                  | 165mm                 |
| Height [mm]:                  | 125mm                 |
| Width [mm]:                   | 165mm                 |
| Weight [kg]:                  | 0,95kg                |
| To be recessed in insulation: | No                    |
|                               |                       |