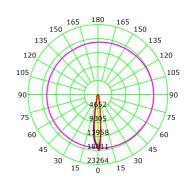

| <b>C</b> € □ □ □ 230V 50Hz    | A** - A               |
|-------------------------------|-----------------------|
| Lightsource Type:             | LED (built in)        |
| System Power [W]:             | 28W                   |
| CCT (Color Temperature):      | 3000K                 |
| CRI / Ra:                     | 90                    |
| Lumen LED (tc=25):            | 3350lm                |
| Beam Angle:                   | 15°                   |
| Lens (Diffuser):              | Clear                 |
| Dimming:                      | None                  |
| System Voltage [V]:           | 230V 50Hz             |
| Connection:                   | 18i3 Quick connection |
| Mounting:                     | Ceiling, Recessed     |
| Cut-out [mm]:                 | 155mm                 |
| MacAdam (SDCM):               | 3                     |
| Color:                        | Black                 |
| Length [mm]:                  | 165mm                 |
| Height [mm]:                  | 125mm                 |
| Width [mm]:                   | 165mm                 |
| Weight [kg]:                  | 0,95kg                |
| To be recessed in insulation: | No                    |
|                               |                       |