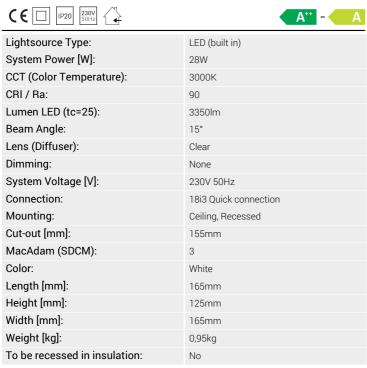

## Zeta Mini

1008-15-3

Zeta Mini is a small flexible LED downlight replacing the well-known Zebra mini, offering the same great quality and adjustment possibilities. The Zeta mini is supplied with 18i3 cable connector and can be delivered with a variety of connection options. The down light is available in three different colors.