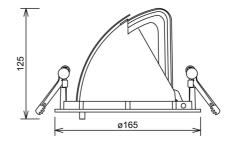

## Zeta Mini

1008-15-3

Zeta Mini is a small flexible LED downlight replacing the well-known Zebra mini, offering the same great quality and adjustment possibilities. The Zeta mini is supplied with 18i3 cable connector and can be delivered with a variety of connection options. The down light is available in three different colors.