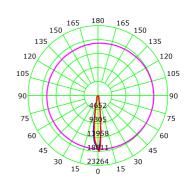

## Zeta Mini

1008-15-3

Zeta Mini is a small flexible LED downlight replacing the well-known Zebra mini, offering the same great quality and adjustment possibilities. The Zeta mini is supplied with 18i3 cable connector and can be delivered with a variety of connection options. The down light is available in three different colors.