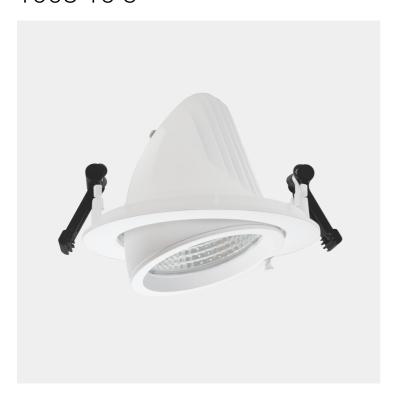

## Zeta Mini

1008-15-3

Zeta Mini is a small flexible LED downlight replacing the well-known Zebra mini, offering the same great quality and adjustment possibilities. The Zeta mini is supplied with 18i3 cable connector and can be delivered with a variety of connection options. The down light is available in three different colors.