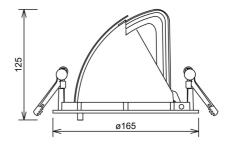

| CE IP20 230V SOHZ             | A** - A               |
|-------------------------------|-----------------------|
| Lightsource Type:             | LED (built in)        |
| System Power [W]:             | 28W                   |
| CCT (Color Temperature):      | 3000K                 |
| CRI / Ra:                     | 90                    |
| Lumen Output:                 | 2350lm                |
| Lumen LED (tc=25):            | 3350lm                |
| Beam Angle:                   | 30°                   |
| Lens (Diffuser):              | Clear                 |
| Dimming:                      | None                  |
| System Voltage [V]:           | 230V 50Hz             |
| Connection:                   | 18i3 Quick connection |
| Mounting:                     | Ceiling, Recessed     |
| Cut-out [mm]:                 | 155mm                 |
| Lumen/W:                      | 84lm/W                |
| MacAdam (SDCM):               | 3                     |
| Color:                        | Black                 |
| Length [mm]:                  | 165mm                 |
| Height [mm]:                  | 125mm                 |
| Width [mm]:                   | 165mm                 |
| Weight [kg]:                  | 0,95kg                |
| To be recessed in insulation: | No                    |