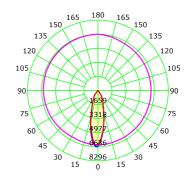

| CE IP20 230V SOHZ             | A** - A               |
|-------------------------------|-----------------------|
| Lightsource Type:             | LED (built in)        |
| System Power [W]:             | 28W                   |
| CCT (Color Temperature):      | 3000K                 |
| CRI / Ra:                     | 90                    |
| Lumen Output:                 | 2350lm                |
| Lumen LED (tc=25):            | 3350lm                |
| Beam Angle:                   | 30°                   |
| Lens (Diffuser):              | Clear                 |
| Dimming:                      | None                  |
| System Voltage [V]:           | 230V 50Hz             |
| Connection:                   | 18i3 Quick connection |
| Mounting:                     | Ceiling, Recessed     |
| Cut-out [mm]:                 | 155mm                 |
| Lumen/W:                      | 84lm/W                |
| MacAdam (SDCM):               | 3                     |
| Color:                        | Black                 |
| Length [mm]:                  | 165mm                 |
| Height [mm]:                  | 125mm                 |
| Width [mm]:                   | 165mm                 |
| Weight [kg]:                  | 0,95kg                |
| To be recessed in insulation: | No                    |