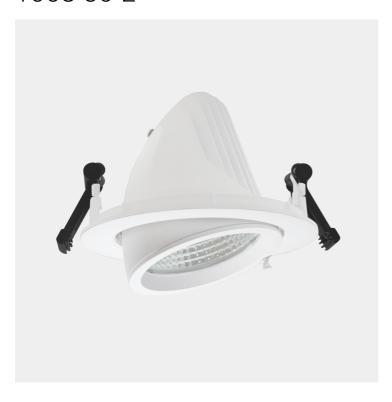

## Zeta Mini

1008-30-2

Zeta Mini is a small flexible LED downlight replacing the well-known Zebra mini, offering the same great quality and adjustment possibilities. The Zeta mini is supplied with 18i3 cable connector and can be delivered with a variety of connection options. The down light is available in three different colors.

| CE IP20 230V SOHZ             | A** - A               |
|-------------------------------|-----------------------|
| Lightsource Type:             | LED (built in)        |
| System Power [W]:             | 28W                   |
| CCT (Color Temperature):      | 3000K                 |
| CRI / Ra:                     | 90                    |
| Lumen Output:                 | 2350lm                |
| Lumen LED (tc=25):            | 3350lm                |
| Beam Angle:                   | 30°                   |
| Lens (Diffuser):              | Clear                 |
| Dimming:                      | None                  |
| System Voltage [V]:           | 230V 50Hz             |
| Connection:                   | 18i3 Quick connection |
| Mounting:                     | Ceiling, Recessed     |
| Cut-out [mm]:                 | 155mm                 |
| Lumen/W:                      | 84lm/W                |
| MacAdam (SDCM):               | 3                     |
| Color:                        | Black                 |
| Length [mm]:                  | 165mm                 |
| Height [mm]:                  | 125mm                 |
| Width [mm]:                   | 165mm                 |
| Weight [kg]:                  | 0,95kg                |
| To be recessed in insulation: | No                    |