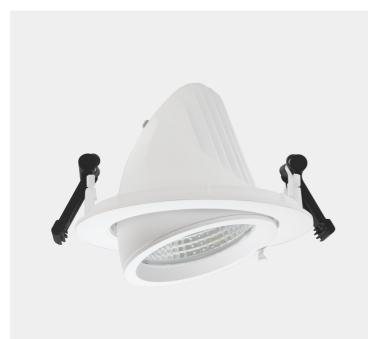

3

18i3 Quick connection

Ceiling, Recessed

3000K

3350lm

Zeta Mini is a small flexible LED downlight replacing the well-known Zebra mini, offering the same great quality and adjustment possibilities. The Zeta mini is supplied with 18i3 cable connector and can be delivered with a variety of connection options. The down light is available in three different colors.