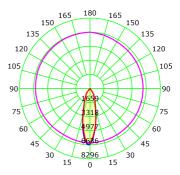

3

18i3 Quick connection

Ceiling, Recessed

3000K

3350lm

Zeta Mini is a small flexible LED downlight replacing the well-known Zebra mini, offering the same great quality and adjustment possibilities. The Zeta mini is supplied with 18i3 cable connector and can be delivered with a variety of connection options. The down light is available in three different colors.