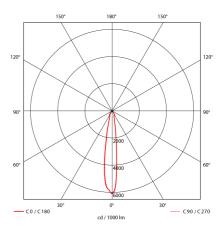

155mm

| Lightsource Type:             | LED (built in)        |
|-------------------------------|-----------------------|
| System Power [W]:             | 27W                   |
| CCT (Color Temperature):      | 3000K                 |
| CRI / Ra:                     | 90                    |
| Lumen Output:                 | 2865lm                |
| Lumen LED (tc=25):            | 3600lm                |
| Beam Angle:                   | 15°                   |
| Lens (Diffuser):              | Clear                 |
| Dimming:                      | None                  |
| System Voltage [V]:           | 230V 50Hz             |
| Connection:                   | 18i3 Quick connection |
| Mounting:                     | Ceiling, Recessed     |
| Cut-out [mm]:                 | 155mm                 |
| Lumen/W:                      | 106lm/W               |
| MacAdam (SDCM):               | 3                     |
| Color:                        | Grey                  |
| Length [mm]:                  | 165mm                 |
| Height [mm]:                  | 125mm                 |
| Width [mm]:                   | 165mm                 |
| Weight [kg]:                  | 0,95kg                |
| To be recessed in insulation: | No                    |