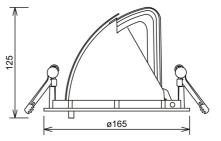

155mm

| Lightsource Type:             | LED (built in)        |
|-------------------------------|-----------------------|
| System Power [W]:             | 27W                   |
| CCT (Color Temperature):      | 3000K                 |
| CRI / Ra:                     | 90                    |
| Lumen Output:                 | 2865lm                |
| Lumen LED (tc=25):            | 3600lm                |
| Beam Angle:                   | 15°                   |
| Lens (Diffuser):              | Clear                 |
| Dimming:                      | None                  |
| System Voltage [V]:           | 230V 50Hz             |
| Connection:                   | 18i3 Quick connection |
| Mounting:                     | Ceiling, Recessed     |
| Cut-out [mm]:                 | 155mm                 |
| Lumen/W:                      | 106lm/W               |
| MacAdam (SDCM):               | 3                     |
| Color:                        | Grey                  |
| Length [mm]:                  | 165mm                 |
| Height [mm]:                  | 125mm                 |
| Width [mm]:                   | 165mm                 |
| Weight [kg]:                  | 0,95kg                |
| To be recessed in insulation: | No                    |