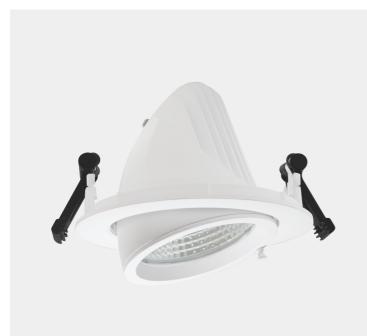

NORLUX

Lighting Solutions

Zeta Mini is a small flexible LED downlight replacing the well-known Zebra mini, offering the same great quality and adjustment possibilities. The Zeta mini is supplied with 18i3 cable connector and can be delivered with a variety of connection options. The down light is available in three different colors.