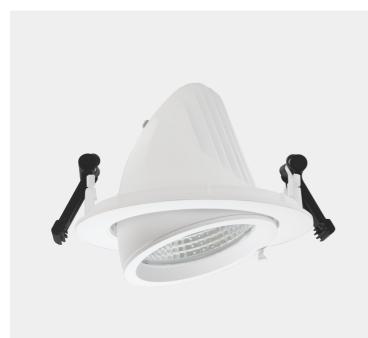

155mm

| CE | IP20 | 230V<br>50Hz |   |
|----|------|--------------|---|
|    |      | JUHZ         | - |

| Lightsource Type:             | LED (built in)        |
|-------------------------------|-----------------------|
| System Power [W]:             | 27W                   |
| CCT (Color Temperature):      | 3000K                 |
| CRI / Ra:                     | 90                    |
| Lumen Output:                 | 2735lm                |
| Lumen LED (tc=25):            | 3600lm                |
| Beam Angle:                   | 30°                   |
| Lens (Diffuser):              | Clear                 |
| Dimming:                      | None                  |
| System Voltage [V]:           | 230V 50Hz             |
| Connection:                   | 18i3 Quick connection |
| Mounting:                     | Ceiling, Recessed     |
| Cut-out [mm]:                 | 155mm                 |
| Lumen/W:                      | 101lm/W               |
| MacAdam (SDCM):               | 3                     |
| Color:                        | Grey                  |
| Length [mm]:                  | 165mm                 |
| Height [mm]:                  | 125mm                 |
| Width [mm]:                   | 165mm                 |
| Weight [kg]:                  | 0,95kg                |
| To be recessed in insulation: | No                    |