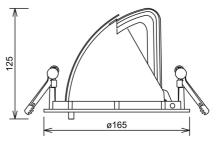

155mm

| CE | IP20 | 230V<br>50Hz |   |
|----|------|--------------|---|
|    |      | JUHZ         | - |

| Lightsource Type:             | LED (built in)        |
|-------------------------------|-----------------------|
| System Power [W]:             | 27W                   |
| CCT (Color Temperature):      | 3000K                 |
| CRI / Ra:                     | 90                    |
| Lumen Output:                 | 2735lm                |
| Lumen LED (tc=25):            | 3600lm                |
| Beam Angle:                   | 30°                   |
| Lens (Diffuser):              | Clear                 |
| Dimming:                      | None                  |
| System Voltage [V]:           | 230V 50Hz             |
| Connection:                   | 18i3 Quick connection |
| Mounting:                     | Ceiling, Recessed     |
| Cut-out [mm]:                 | 155mm                 |
| Lumen/W:                      | 101lm/W               |
| MacAdam (SDCM):               | 3                     |
| Color:                        | Grey                  |
| Length [mm]:                  | 165mm                 |
| Height [mm]:                  | 125mm                 |
| Width [mm]:                   | 165mm                 |
| Weight [kg]:                  | 0,95kg                |
| To be recessed in insulation: | No                    |