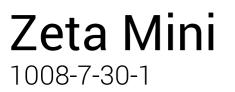

NORLUX

Lighting Solutions

Zeta Mini is a small flexible LED downlight replacing the well-known Zebra mini, offering the same great quality and adjustment possibilities. The Zeta mini is supplied with 18i3 cable connector and can be delivered with a variety of connection options. The down light is available in three different colors.