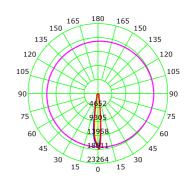

## Zeta Mini

1017-15-2

Zeta Mini is a small flexible LED downlight replacing the well-known Zebra mini, offering the same great quality and adjustment possibilities. The Zeta mini is supplied with 18i3 cable connector and can be delivered with a variety of connection options. The down light is available in three different colors.