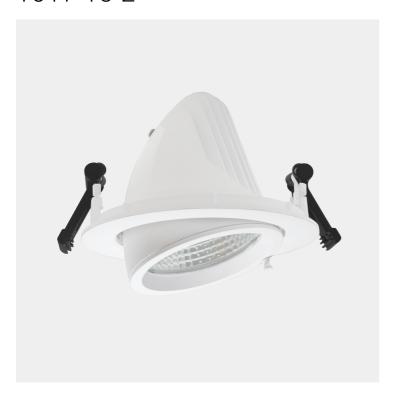

## Zeta Mini

1017-15-2

Zeta Mini is a small flexible LED downlight replacing the well-known Zebra mini, offering the same great quality and adjustment possibilities. The Zeta mini is supplied with 18i3 cable connector and can be delivered with a variety of connection options. The down light is available in three different colors.