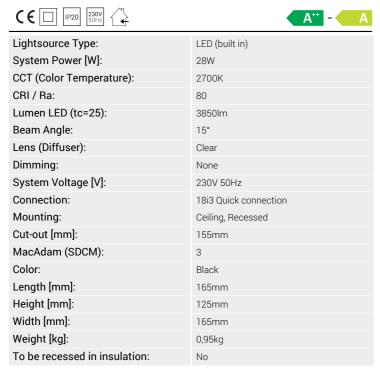

## Zeta Mini

1017-15-2

Zeta Mini is a small flexible LED downlight replacing the well-known Zebra mini, offering the same great quality and adjustment possibilities. The Zeta mini is supplied with 18i3 cable connector and can be delivered with a variety of connection options. The down light is available in three different colors.