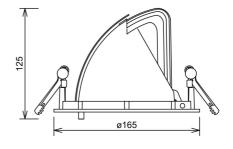

## Zeta Mini

1017-15-2

Zeta Mini is a small flexible LED downlight replacing the well-known Zebra mini, offering the same great quality and adjustment possibilities. The Zeta mini is supplied with 18i3 cable connector and can be delivered with a variety of connection options. The down light is available in three different colors.