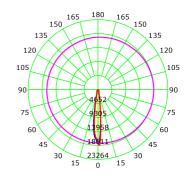

| CE IP20 230V 50Hz             | A** - A               |
|-------------------------------|-----------------------|
| Lightsource Type:             | LED (built in)        |
| System Power [W]:             | 28W                   |
| CCT (Color Temperature):      | 2700K                 |
| CRI / Ra:                     | 80                    |
| Lumen LED (tc=25):            | 3850lm                |
| Beam Angle:                   | 15°                   |
| Lens (Diffuser):              | Clear                 |
| Dimming:                      | None                  |
| System Voltage [V]:           | 230V 50Hz             |
| Connection:                   | 18i3 Quick connection |
| Mounting:                     | Ceiling, Recessed     |
| Cut-out [mm]:                 | 155mm                 |
| MacAdam (SDCM):               | 3                     |
| Color:                        | White                 |
| Length [mm]:                  | 165mm                 |
| Height [mm]:                  | 125mm                 |
| Width [mm]:                   | 165mm                 |
| Weight [kg]:                  | 0,95kg                |
| To be recessed in insulation: | No                    |
|                               |                       |