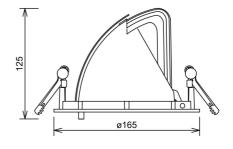

| CE IP20 230V 50Hz             | A** - A               |
|-------------------------------|-----------------------|
| Lightsource Type:             | LED (built in)        |
| System Power [W]:             | 28W                   |
| CCT (Color Temperature):      | 2700K                 |
| CRI / Ra:                     | 80                    |
| Lumen LED (tc=25):            | 3850lm                |
| Beam Angle:                   | 15°                   |
| Lens (Diffuser):              | Clear                 |
| Dimming:                      | None                  |
| System Voltage [V]:           | 230V 50Hz             |
| Connection:                   | 18i3 Quick connection |
| Mounting:                     | Ceiling, Recessed     |
| Cut-out [mm]:                 | 155mm                 |
| MacAdam (SDCM):               | 3                     |
| Color:                        | White                 |
| Length [mm]:                  | 165mm                 |
| Height [mm]:                  | 125mm                 |
| Width [mm]:                   | 165mm                 |
| Weight [kg]:                  | 0,95kg                |
| To be recessed in insulation: | No                    |
|                               |                       |