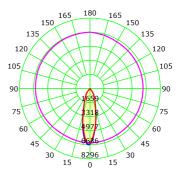

**NORLUX** 

Lighting Solutions

LED (built in)

28W

2700K

3850lm

80

30°

CRI / Ra:

Beam Angle:

Dimming:

Connection:

Cut-out [mm]:

Length [mm]:

Height [mm]:

Width [mm]: