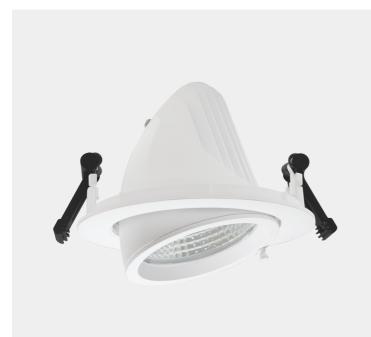

165mm

0,95kg

No

18i3 Quick connection

Ceiling, Recessed

Zeta Mini is a small flexible LED downlight replacing the well-known Zebra mini, offering the same great quality and adjustment possibilities. The Zeta mini is supplied with 18i3 cable connector and can be delivered with a variety of connection options. The down light is available in three different colors.