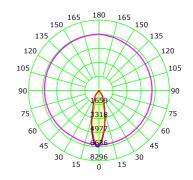

| C €   IP20   230V   50Hz      | A** - A               |
|-------------------------------|-----------------------|
| Lightsource Type:             | LED (built in)        |
| System Power [W]:             | 28W                   |
| CCT (Color Temperature):      | 2700K                 |
| CRI / Ra:                     | 80                    |
| Lumen LED (tc=25):            | 3850lm                |
| Beam Angle:                   | 30°                   |
| Lens (Diffuser):              | Clear                 |
| Dimming:                      | None                  |
| System Voltage [V]:           | 230V 50Hz             |
| Connection:                   | 18i3 Quick connection |
| Mounting:                     | Ceiling, Recessed     |
| Cut-out [mm]:                 | 155mm                 |
| MacAdam (SDCM):               | 3                     |
| Color:                        | White                 |
| Length [mm]:                  | 165mm                 |
| Height [mm]:                  | 125mm                 |
| Width [mm]:                   | 165mm                 |
| Weight [kg]:                  | 0,95kg                |
| To be recessed in insulation: | No                    |