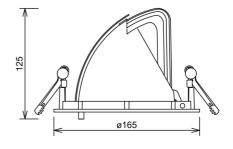

| C €   IP20   230V   50Hz      | A** - A               |
|-------------------------------|-----------------------|
| Lightsource Type:             | LED (built in)        |
| System Power [W]:             | 28W                   |
| CCT (Color Temperature):      | 2700K                 |
| CRI / Ra:                     | 80                    |
| Lumen LED (tc=25):            | 3850lm                |
| Beam Angle:                   | 30°                   |
| Lens (Diffuser):              | Clear                 |
| Dimming:                      | None                  |
| System Voltage [V]:           | 230V 50Hz             |
| Connection:                   | 18i3 Quick connection |
| Mounting:                     | Ceiling, Recessed     |
| Cut-out [mm]:                 | 155mm                 |
| MacAdam (SDCM):               | 3                     |
| Color:                        | White                 |
| Length [mm]:                  | 165mm                 |
| Height [mm]:                  | 125mm                 |
| Width [mm]:                   | 165mm                 |
| Weight [kg]:                  | 0,95kg                |
| To be recessed in insulation: | No                    |