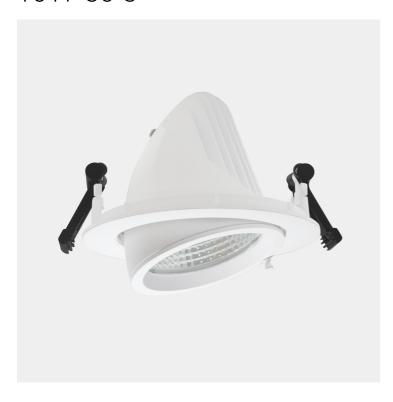

## Zeta Mini

1017-30-3

Zeta Mini is a small flexible LED downlight replacing the well-known Zebra mini, offering the same great quality and adjustment possibilities. The Zeta mini is supplied with 18i3 cable connector and can be delivered with a variety of connection options. The down light is available in three different colors.

| C €   IP20   230V   50Hz      | A** - A               |
|-------------------------------|-----------------------|
| Lightsource Type:             | LED (built in)        |
| System Power [W]:             | 28W                   |
| CCT (Color Temperature):      | 2700K                 |
| CRI / Ra:                     | 80                    |
| Lumen LED (tc=25):            | 3850lm                |
| Beam Angle:                   | 30°                   |
| Lens (Diffuser):              | Clear                 |
| Dimming:                      | None                  |
| System Voltage [V]:           | 230V 50Hz             |
| Connection:                   | 18i3 Quick connection |
| Mounting:                     | Ceiling, Recessed     |
| Cut-out [mm]:                 | 155mm                 |
| MacAdam (SDCM):               | 3                     |
| Color:                        | White                 |
| Length [mm]:                  | 165mm                 |
| Height [mm]:                  | 125mm                 |
| Width [mm]:                   | 165mm                 |
| Weight [kg]:                  | 0,95kg                |
| To be recessed in insulation: | No                    |