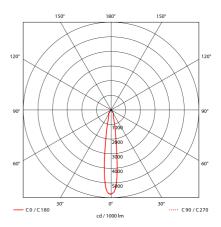

155mm

| Lightsource Type:                                                                | LED (built in)                                                  |
|----------------------------------------------------------------------------------|-----------------------------------------------------------------|
| System Power [W]:                                                                | 27W                                                             |
| CCT (Color Temperature):                                                         | 2700K                                                           |
| CRI / Ra:                                                                        | 80                                                              |
| Lumen Output:                                                                    | 3031lm                                                          |
| Lumen LED (tc=25):                                                               | 4050lm                                                          |
| Beam Angle:                                                                      | 15°                                                             |
| Lens (Diffuser):                                                                 | Clear                                                           |
| Dimming:                                                                         | None                                                            |
| System Voltage [V]:                                                              | 230V 50Hz                                                       |
|                                                                                  |                                                                 |
| Connection:                                                                      | 18i3 Quick connection                                           |
| Connection:<br>Mounting:                                                         | 18i3 Quick connection<br>Ceiling, Recessed                      |
|                                                                                  |                                                                 |
| Mounting:                                                                        | Ceiling, Recessed                                               |
| Mounting:<br>Cut-out [mm]:                                                       | Ceiling, Recessed<br>155mm                                      |
| Mounting:<br>Cut-out [mm]:<br>Lumen/W:                                           | Ceiling, Recessed<br>155mm<br>112lm/W                           |
| Mounting:<br>Cut-out [mm]:<br>Lumen/W:<br>Color:                                 | Ceiling, Recessed<br>155mm<br>112lm/W<br>Grey                   |
| Mounting:<br>Cut-out [mm]:<br>Lumen/W:<br>Color:<br>Length [mm]:                 | Ceiling, Recessed<br>155mm<br>112lm/W<br>Grey<br>165mm          |
| Mounting:<br>Cut-out [mm]:<br>Lumen/W:<br>Color:<br>Length [mm]:<br>Height [mm]: | Ceiling, Recessed<br>155mm<br>112lm/W<br>Grey<br>165mm<br>125mm |