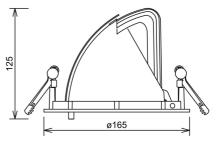

155mm

| Lightsource Type:                                                                | LED (built in)                                                  |
|----------------------------------------------------------------------------------|-----------------------------------------------------------------|
| System Power [W]:                                                                | 27W                                                             |
| CCT (Color Temperature):                                                         | 2700K                                                           |
| CRI / Ra:                                                                        | 80                                                              |
| Lumen Output:                                                                    | 3031lm                                                          |
| Lumen LED (tc=25):                                                               | 4050lm                                                          |
| Beam Angle:                                                                      | 15°                                                             |
| Lens (Diffuser):                                                                 | Clear                                                           |
| Dimming:                                                                         | None                                                            |
| System Voltage [V]:                                                              | 230V 50Hz                                                       |
|                                                                                  |                                                                 |
| Connection:                                                                      | 18i3 Quick connection                                           |
| Connection:<br>Mounting:                                                         | 18i3 Quick connection<br>Ceiling, Recessed                      |
|                                                                                  |                                                                 |
| Mounting:                                                                        | Ceiling, Recessed                                               |
| Mounting:<br>Cut-out [mm]:                                                       | Ceiling, Recessed<br>155mm                                      |
| Mounting:<br>Cut-out [mm]:<br>Lumen/W:                                           | Ceiling, Recessed<br>155mm<br>112lm/W                           |
| Mounting:<br>Cut-out [mm]:<br>Lumen/W:<br>Color:                                 | Ceiling, Recessed<br>155mm<br>112lm/W<br>Grey                   |
| Mounting:<br>Cut-out [mm]:<br>Lumen/W:<br>Color:<br>Length [mm]:                 | Ceiling, Recessed<br>155mm<br>112lm/W<br>Grey<br>165mm          |
| Mounting:<br>Cut-out [mm]:<br>Lumen/W:<br>Color:<br>Length [mm]:<br>Height [mm]: | Ceiling, Recessed<br>155mm<br>112lm/W<br>Grey<br>165mm<br>125mm |