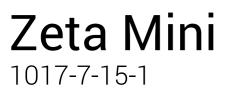

NORLUX

Lighting Solutions

Zeta Mini is a small flexible LED downlight replacing the well-known Zebra mini, offering the same great quality and adjustment possibilities. The Zeta mini is supplied with 18i3 cable connector and can be delivered with a variety of connection options. The down light is available in three different colors.