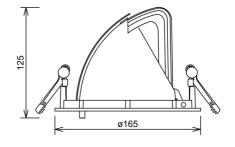

| C €   IP20   230V   50Hz      | A** - A               |
|-------------------------------|-----------------------|
| Lightsource Type:             | LED (built in)        |
| System Power [W]:             | 28W                   |
| CCT (Color Temperature):      | 3000K                 |
| CRI / Ra:                     | 80                    |
| Lumen LED (tc=25):            | 3950lm                |
| Beam Angle:                   | 15°                   |
| Lens (Diffuser):              | Clear                 |
| Dimming:                      | None                  |
| System Voltage [V]:           | 230V 50Hz             |
| Connection:                   | 18i3 Quick connection |
| Mounting:                     | Ceiling, Recessed     |
| Cut-out [mm]:                 | 155mm                 |
| MacAdam (SDCM):               | 3                     |
| Color:                        | Grey                  |
| Length [mm]:                  | 165mm                 |
| Height [mm]:                  | 125mm                 |
| Width [mm]:                   | 165mm                 |
| Weight [kg]:                  | 0,95kg                |
| To be recessed in insulation: | No                    |