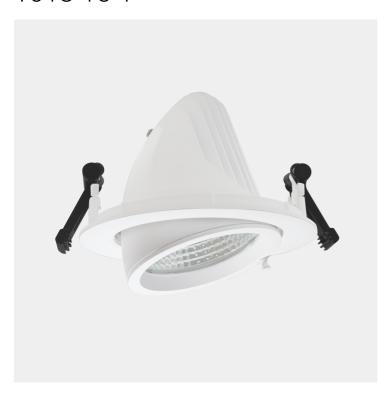

## Zeta Mini

1018-15-1

Zeta Mini is a small flexible LED downlight replacing the well-known Zebra mini, offering the same great quality and adjustment possibilities. The Zeta mini is supplied with 18i3 cable connector and can be delivered with a variety of connection options. The down light is available in three different colors.