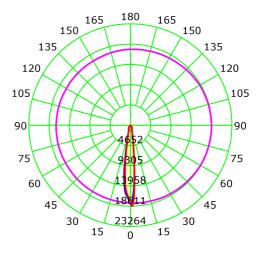

## Zeta Mini

155mm

| SPECIFICATIONS                |                       |
|-------------------------------|-----------------------|
| Lightsource Type:             | LED (built in)        |
| System Power [W]:             | 28W                   |
| CCT (Color Temperature):      | 3000K                 |
| CRI / Ra:                     | 80                    |
| Lumen LED (tc=25):            | 3950lm                |
| Beam Angle:                   | 15°                   |
| Lens (Diffuser):              | Clear                 |
| Dimming:                      | None                  |
| System Voltage [V]:           | 230V 50Hz             |
| Connection:                   | 18i3 Quick connection |
| Mounting:                     | Ceiling, Recessed     |
| Cut-out [mm]:                 | 155mm                 |
| MacAdam (SDCM):               | 3                     |
| Color:                        | Black                 |
| Length [mm]:                  | 165mm                 |
| Height [mm]:                  | 125mm                 |
| Width [mm]:                   | 165mm                 |
| Weight [kg]:                  | 0,95kg                |
| To be recessed in insulation: | No                    |
|                               |                       |