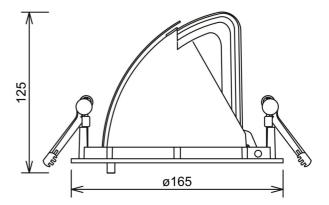

## Zeta Mini

155mm

| SPECIFICATIONS                |                       |
|-------------------------------|-----------------------|
| Lightsource Type:             | LED (built in)        |
| System Power [W]:             | 28W                   |
| CCT (Color Temperature):      | 3000K                 |
| CRI / Ra:                     | 80                    |
| Lumen LED (tc=25):            | 3950lm                |
| Beam Angle:                   | 15°                   |
| Lens (Diffuser):              | Clear                 |
| Dimming:                      | None                  |
| System Voltage [V]:           | 230V 50Hz             |
| Connection:                   | 18i3 Quick connection |
| Mounting:                     | Ceiling, Recessed     |
| Cut-out [mm]:                 | 155mm                 |
| MacAdam (SDCM):               | 3                     |
| Color:                        | Black                 |
| Length [mm]:                  | 165mm                 |
| Height [mm]:                  | 125mm                 |
| Width [mm]:                   | 165mm                 |
| Weight [kg]:                  | 0,95kg                |
| To be recessed in insulation: | No                    |
|                               |                       |