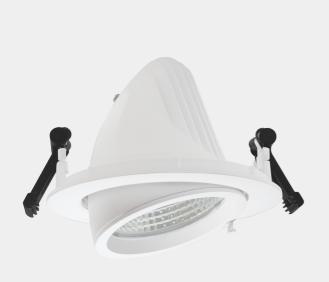

Zeta Mini is a small flexible LED downlight replacing the well-known Zebra mini, offering the same great quality and adjustment possibilities. The Zeta mini is supplied with 18i3 cable connector and can be delivered with a variety of connection options. The down light is available in three different colors.