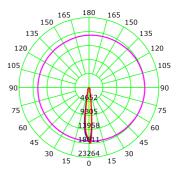

155mm

1 🕂 Linkterrune

| Lightsource Type:             | LED (built in)        |
|-------------------------------|-----------------------|
| System Power [W]:             | 28W                   |
| CCT (Color Temperature):      | 3000K                 |
| CRI / Ra:                     | 80                    |
| Lumen LED (tc=25):            | 3950lm                |
| Beam Angle:                   | 15°                   |
| Lens (Diffuser):              | Clear                 |
| Dimming:                      | None                  |
| System Voltage [V]:           | 230V 50Hz             |
| Connection:                   | 18i3 Quick connection |
| Mounting:                     | Ceiling, Recessed     |
| Cut-out [mm]:                 | 155mm                 |
| MacAdam (SDCM):               | 3                     |
| Color:                        | White                 |
| Length [mm]:                  | 165mm                 |
| Height [mm]:                  | 125mm                 |
| Width [mm]:                   | 165mm                 |
| Weight [kg]:                  | 0,95kg                |
| To be recessed in insulation: | No                    |
|                               |                       |