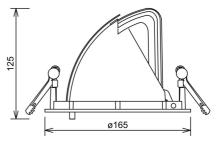

155mm

1 🕂 Linkterrune

| Lightsource Type:             | LED (built in)        |
|-------------------------------|-----------------------|
| System Power [W]:             | 28W                   |
| CCT (Color Temperature):      | 3000K                 |
| CRI / Ra:                     | 80                    |
| Lumen LED (tc=25):            | 3950lm                |
| Beam Angle:                   | 15°                   |
| Lens (Diffuser):              | Clear                 |
| Dimming:                      | None                  |
| System Voltage [V]:           | 230V 50Hz             |
| Connection:                   | 18i3 Quick connection |
| Mounting:                     | Ceiling, Recessed     |
| Cut-out [mm]:                 | 155mm                 |
| MacAdam (SDCM):               | 3                     |
| Color:                        | White                 |
| Length [mm]:                  | 165mm                 |
| Height [mm]:                  | 125mm                 |
| Width [mm]:                   | 165mm                 |
| Weight [kg]:                  | 0,95kg                |
| To be recessed in insulation: | No                    |
|                               |                       |