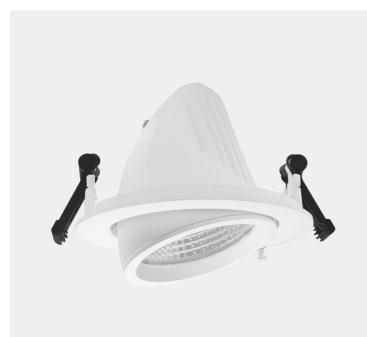

NORLUX

Lighting Solutions

Zeta Mini is a small flexible LED downlight replacing the well-known Zebra mini, offering the same great quality and adjustment possibilities. The Zeta mini is supplied with 18i3 cable connector and can be delivered with a variety of connection options. The down light is available in three different colors.

155mm

1 🕂 Linkterrune

| Lightsource Type:             | LED (built in)        |
|-------------------------------|-----------------------|
| System Power [W]:             | 28W                   |
| CCT (Color Temperature):      | 3000K                 |
| CRI / Ra:                     | 80                    |
| Lumen LED (tc=25):            | 3950lm                |
| Beam Angle:                   | 15°                   |
| Lens (Diffuser):              | Clear                 |
| Dimming:                      | None                  |
| System Voltage [V]:           | 230V 50Hz             |
| Connection:                   | 18i3 Quick connection |
| Mounting:                     | Ceiling, Recessed     |
| Cut-out [mm]:                 | 155mm                 |
| MacAdam (SDCM):               | 3                     |
| Color:                        | White                 |
| Length [mm]:                  | 165mm                 |
| Height [mm]:                  | 125mm                 |
| Width [mm]:                   | 165mm                 |
| Weight [kg]:                  | 0,95kg                |
| To be recessed in insulation: | No                    |
|                               |                       |