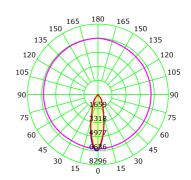

| <b>C €</b> □ IP20 230V ←      | A** - A               |
|-------------------------------|-----------------------|
| Lightsource Type:             | LED (built in)        |
| System Power [W]:             | 28W                   |
| CCT (Color Temperature):      | 3000K                 |
| CRI / Ra:                     | 80                    |
| Lumen LED (tc=25):            | 3950lm                |
| Beam Angle:                   | 30°                   |
| Lens (Diffuser):              | Clear                 |
| Dimming:                      | None                  |
| System Voltage [V]:           | 230V 50Hz             |
| Connection:                   | 18i3 Quick connection |
| Mounting:                     | Ceiling, Recessed     |
| Cut-out [mm]:                 | 155mm                 |
| MacAdam (SDCM):               | 3                     |
| Color:                        | Black                 |
| Length [mm]:                  | 165mm                 |
| Height [mm]:                  | 125mm                 |
| Width [mm]:                   | 165mm                 |
| Weight [kg]:                  | 0,95kg                |
| To be recessed in insulation: | No                    |
|                               |                       |