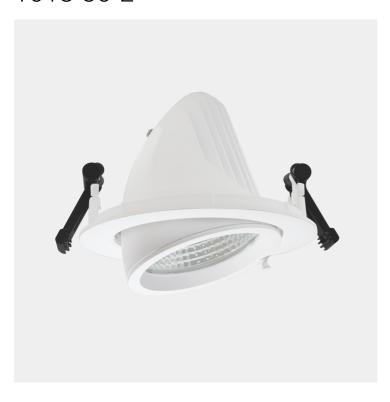

## Zeta Mini

1018-30-2

Zeta Mini is a small flexible LED downlight replacing the well-known Zebra mini, offering the same great quality and adjustment possibilities. The Zeta mini is supplied with 18i3 cable connector and can be delivered with a variety of connection options. The down light is available in three different colors.

| <b>C €</b> □ IP20 230V ←      | A** - A               |
|-------------------------------|-----------------------|
| Lightsource Type:             | LED (built in)        |
| System Power [W]:             | 28W                   |
| CCT (Color Temperature):      | 3000K                 |
| CRI / Ra:                     | 80                    |
| Lumen LED (tc=25):            | 3950lm                |
| Beam Angle:                   | 30°                   |
| Lens (Diffuser):              | Clear                 |
| Dimming:                      | None                  |
| System Voltage [V]:           | 230V 50Hz             |
| Connection:                   | 18i3 Quick connection |
| Mounting:                     | Ceiling, Recessed     |
| Cut-out [mm]:                 | 155mm                 |
| MacAdam (SDCM):               | 3                     |
| Color:                        | Black                 |
| Length [mm]:                  | 165mm                 |
| Height [mm]:                  | 125mm                 |
| Width [mm]:                   | 165mm                 |
| Weight [kg]:                  | 0,95kg                |
| To be recessed in insulation: | No                    |
|                               |                       |