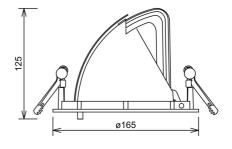

| <b>C €</b> □ IP20 230V ←      | A** - A               |
|-------------------------------|-----------------------|
| Lightsource Type:             | LED (built in)        |
| System Power [W]:             | 28W                   |
| CCT (Color Temperature):      | 3000K                 |
| CRI / Ra:                     | 80                    |
| Lumen LED (tc=25):            | 3950lm                |
| Beam Angle:                   | 30°                   |
| Lens (Diffuser):              | Clear                 |
| Dimming:                      | None                  |
| System Voltage [V]:           | 230V 50Hz             |
| Connection:                   | 18i3 Quick connection |
| Mounting:                     | Ceiling, Recessed     |
| Cut-out [mm]:                 | 155mm                 |
| MacAdam (SDCM):               | 3                     |
| Color:                        | Black                 |
| Length [mm]:                  | 165mm                 |
| Height [mm]:                  | 125mm                 |
| Width [mm]:                   | 165mm                 |
| Weight [kg]:                  | 0,95kg                |
| To be recessed in insulation: | No                    |
|                               |                       |