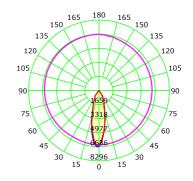

| <b>C €</b> □ IP20 230V ←      | A** - A               |
|-------------------------------|-----------------------|
| Lightsource Type:             | LED (built in)        |
| System Power [W]:             | 28W                   |
| CCT (Color Temperature):      | 3000K                 |
| CRI / Ra:                     | 80                    |
| Lumen LED (tc=25):            | 3950lm                |
| Beam Angle:                   | 30°                   |
| Lens (Diffuser):              | Clear                 |
| Dimming:                      | None                  |
| System Voltage [V]:           | 230V 50Hz             |
| Connection:                   | 18i3 Quick connection |
| Mounting:                     | Ceiling, Recessed     |
| Cut-out [mm]:                 | 155mm                 |
| MacAdam (SDCM):               | 3                     |
| Color:                        | White                 |
| Length [mm]:                  | 165mm                 |
| Height [mm]:                  | 125mm                 |
| Width [mm]:                   | 165mm                 |
| Weight [kg]:                  | 0,95kg                |
| To be recessed in insulation: | No                    |
|                               |                       |