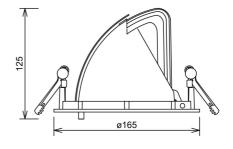

| <b>C €</b> □ IP20 230V ←      | A** - A               |
|-------------------------------|-----------------------|
| Lightsource Type:             | LED (built in)        |
| System Power [W]:             | 28W                   |
| CCT (Color Temperature):      | 3000K                 |
| CRI / Ra:                     | 80                    |
| Lumen LED (tc=25):            | 3950lm                |
| Beam Angle:                   | 30°                   |
| Lens (Diffuser):              | Clear                 |
| Dimming:                      | None                  |
| System Voltage [V]:           | 230V 50Hz             |
| Connection:                   | 18i3 Quick connection |
| Mounting:                     | Ceiling, Recessed     |
| Cut-out [mm]:                 | 155mm                 |
| MacAdam (SDCM):               | 3                     |
| Color:                        | White                 |
| Length [mm]:                  | 165mm                 |
| Height [mm]:                  | 125mm                 |
| Width [mm]:                   | 165mm                 |
| Weight [kg]:                  | 0,95kg                |
| To be recessed in insulation: | No                    |
|                               |                       |