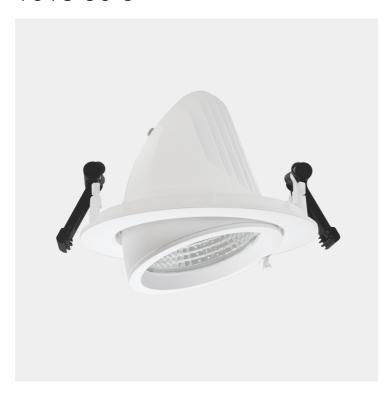

## Zeta Mini

1018-30-3

Zeta Mini is a small flexible LED downlight replacing the well-known Zebra mini, offering the same great quality and adjustment possibilities. The Zeta mini is supplied with 18i3 cable connector and can be delivered with a variety of connection options. The down light is available in three different colors.