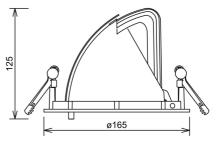

155mm

| Lightsource Type:             | LED (built in)        |
|-------------------------------|-----------------------|
| System Power [W]:             | 27W                   |
| CCT (Color Temperature):      | 3000K                 |
| CRI / Ra:                     | 80                    |
| Lumen Output:                 | 3133lm                |
| Lumen LED (tc=25):            | 4200lm                |
| Beam Angle:                   | 15°                   |
| Lens (Diffuser):              | Clear                 |
| Dimming:                      | None                  |
| System Voltage [V]:           | 230V 50Hz             |
| Connection:                   | 18i3 Quick connection |
| Mounting:                     | Ceiling, Recessed     |
| Cut-out [mm]:                 | 155mm                 |
| Lumen/W:                      | 116lm/W               |
| MacAdam (SDCM):               | 3                     |
| Color:                        | Grey                  |
| Length [mm]:                  | 165mm                 |
| Height [mm]:                  | 125mm                 |
| Width [mm]:                   | 165mm                 |
| Weight [kg]:                  | 0,95kg                |
| To be recessed in insulation: | No                    |