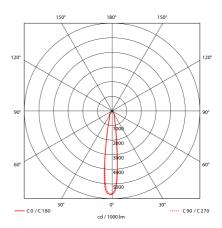

155mm

| Lightsource Type:             | LED (built in)        |
|-------------------------------|-----------------------|
| System Power [W]:             | 27W                   |
| CCT (Color Temperature):      | 3000K                 |
| CRI / Ra:                     | 80                    |
| Lumen Output:                 | 3133lm                |
| Lumen LED (tc=25):            | 4200lm                |
| Beam Angle:                   | 15°                   |
| Lens (Diffuser):              | Clear                 |
| Dimming:                      | None                  |
| System Voltage [V]:           | 230V 50Hz             |
| Connection:                   | 18i3 Quick connection |
| Mounting:                     | Ceiling, Recessed     |
| Cut-out [mm]:                 | 155mm                 |
| Lumen/W:                      | 116lm/W               |
| MacAdam (SDCM):               | 3                     |
| Color:                        | Grey                  |
| Length [mm]:                  | 165mm                 |
| Height [mm]:                  | 125mm                 |
| Width [mm]:                   | 165mm                 |
| Weight [kg]:                  | 0,95kg                |
| To be recessed in insulation: | No                    |