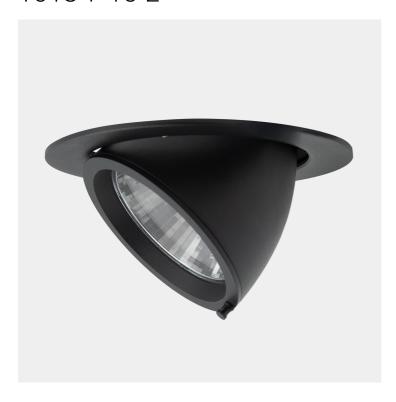

## Zeta Mini

1018-7-15-2

Zeta Mini is a small flexible LED downlight replacing the well-known Zebra mini, offering the same great quality and adjustment possibilities. The Zeta mini is supplied with 18i3 cable connector and can be delivered with a variety of connection options. The down light is available in three different colors.