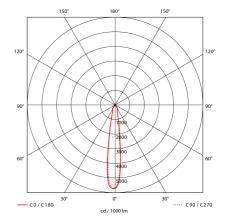

| C €                           | A** - A               |
|-------------------------------|-----------------------|
| Lightsource Type:             | LED (built in)        |
| System Power [W]:             | 27W                   |
| CCT (Color Temperature):      | 3000K                 |
| CRI / Ra:                     | 80                    |
| Lumen Output:                 | 3133lm                |
| Lumen LED (tc=25):            | 4200lm                |
| Beam Angle:                   | 15°                   |
| Lens (Diffuser):              | Clear                 |
| Dimming:                      | None                  |
| System Voltage [V]:           | 230V 50Hz             |
| Connection:                   | 18i3 Quick connection |
| Mounting:                     | Ceiling, Recessed     |
| Cut-out [mm]:                 | 155mm                 |
| Lumen/W:                      | 116lm/W               |
| MacAdam (SDCM):               | 3                     |
| Color:                        | Black                 |
| Length [mm]:                  | 165mm                 |
| Height [mm]:                  | 125mm                 |
| Width [mm]:                   | 165mm                 |
| Weight [kg]:                  | 0,95kg                |
| To be recessed in insulation: | No                    |