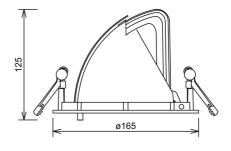

| C €                           | A** - A               |
|-------------------------------|-----------------------|
| Lightsource Type:             | LED (built in)        |
| System Power [W]:             | 27W                   |
| CCT (Color Temperature):      | 3000K                 |
| CRI / Ra:                     | 80                    |
| Lumen Output:                 | 3133lm                |
| Lumen LED (tc=25):            | 4200lm                |
| Beam Angle:                   | 15°                   |
| Lens (Diffuser):              | Clear                 |
| Dimming:                      | None                  |
| System Voltage [V]:           | 230V 50Hz             |
| Connection:                   | 18i3 Quick connection |
| Mounting:                     | Ceiling, Recessed     |
| Cut-out [mm]:                 | 155mm                 |
| Lumen/W:                      | 116lm/W               |
| MacAdam (SDCM):               | 3                     |
| Color:                        | Black                 |
| Length [mm]:                  | 165mm                 |
| Height [mm]:                  | 125mm                 |
| Width [mm]:                   | 165mm                 |
| Weight [kg]:                  | 0,95kg                |
| To be recessed in insulation: | No                    |