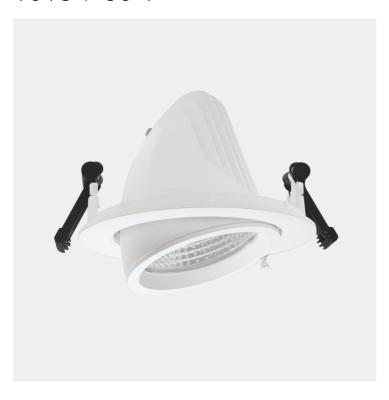

## Zeta Mini

1018-7-30-1

Zeta Mini is a small flexible LED downlight replacing the well-known Zebra mini, offering the same great quality and adjustment possibilities. The Zeta mini is supplied with 18i3 cable connector and can be delivered with a variety of connection options. The down light is available in three different colors.