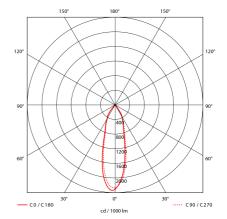

| <b>C</b> € □ □ □ 230V ← 50Hz  | A** - A               |
|-------------------------------|-----------------------|
| Lightsource Type:             | LED (built in)        |
| System Power [W]:             | 27W                   |
| CCT (Color Temperature):      | 3000K                 |
| CRI / Ra:                     | 80                    |
| Lumen Output:                 | 3010lm                |
| Lumen LED (tc=25):            | 4200lm                |
| Beam Angle:                   | 30°                   |
| Lens (Diffuser):              | Clear                 |
| Dimming:                      | None                  |
| System Voltage [V]:           | 230V 50Hz             |
| Connection:                   | 18i3 Quick connection |
| Mounting:                     | Ceiling, Recessed     |
| Cut-out [mm]:                 | 155mm                 |
| Lumen/W:                      | 111lm/W               |
| MacAdam (SDCM):               | 3                     |
| Color:                        | Grey                  |
| Length [mm]:                  | 165mm                 |
| Height [mm]:                  | 125mm                 |
| Width [mm]:                   | 165mm                 |
| Weight [kg]:                  | 0,95kg                |
| To be recessed in insulation: | No                    |