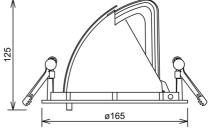

| <b>C</b> € □ □ □ 230V ← 50Hz  | A** - A               |
|-------------------------------|-----------------------|
| Lightsource Type:             | LED (built in)        |
| System Power [W]:             | 27W                   |
| CCT (Color Temperature):      | 3000K                 |
| CRI / Ra:                     | 80                    |
| Lumen Output:                 | 3010lm                |
| Lumen LED (tc=25):            | 4200lm                |
| Beam Angle:                   | 30°                   |
| Lens (Diffuser):              | Clear                 |
| Dimming:                      | None                  |
| System Voltage [V]:           | 230V 50Hz             |
| Connection:                   | 18i3 Quick connection |
| Mounting:                     | Ceiling, Recessed     |
| Cut-out [mm]:                 | 155mm                 |
| Lumen/W:                      | 111lm/W               |
| MacAdam (SDCM):               | 3                     |
| Color:                        | Grey                  |
| Length [mm]:                  | 165mm                 |
| Height [mm]:                  | 125mm                 |
| Width [mm]:                   | 165mm                 |
| Weight [kg]:                  | 0,95kg                |
| To be recessed in insulation: | No                    |

**155mm** 

All specifications are nominal values, deviations may occur.

Product specifications are subject to change without notice.
Electrical equipment designed to be part of a fixed electrical installation can only be installed by a registered installation company